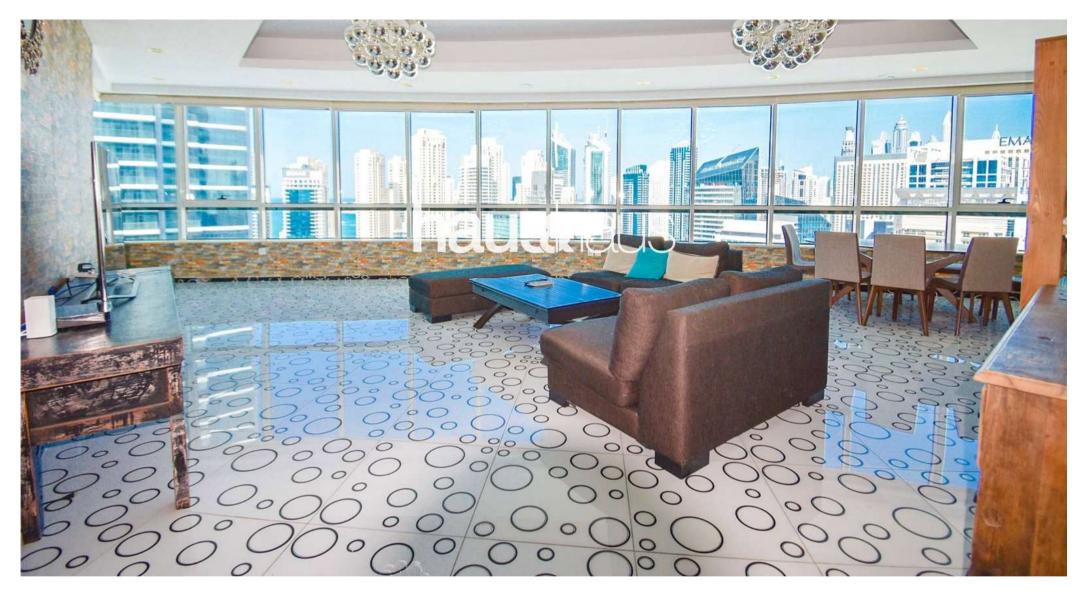

### **Property Description**

haus & haus is pleased to welcome to the market this amazing four bed apartment overlooking the Marina and sea views. This property boasts amazing interior and less than five minute walk to the Metro Station. The building also has an Olympic size swimming pool, games room, steam room and sauna. This is one not to be missed.

## **Property Features**

- Bills Included
- Amazing views
- Upgraded
- Prime Location
- Great Layout
- Top Facilities
- Available now
- Call us to arrange your viewing