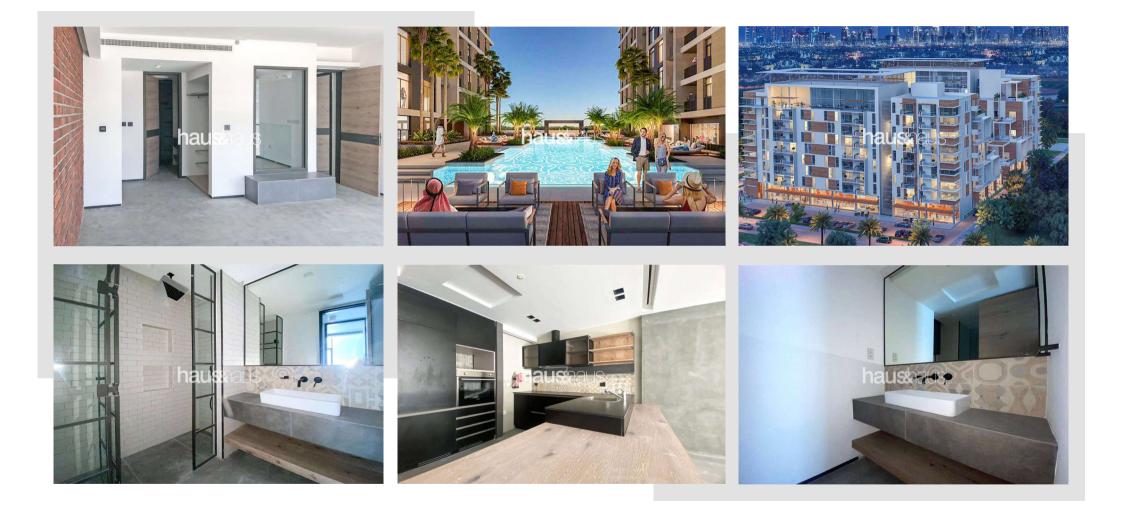

### **Property Description**

haus&haus are proud to present this stunning 2-bedroom duplex apartment with a private garden in the newly constructed The Terraces. This property offers a very unique interior which is aesthetically pleasing with the brick work walls throughout described as the urban London finish. A viewing is highly recommended.

#### **Property Features**

- 10 mins to Downtown
- Duplex
- Urban Finish
- Ground Floor
- Private Garden
- 1533 Sq ft.
- Fully Fitted Kitchen with Siemen appliances
- Great Location

Asking Price: AED 2,325,000