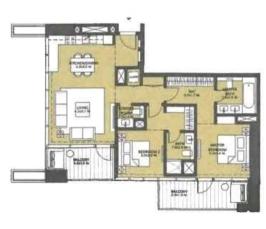

#### Asking Price: AED 2,340,000

VIEWSI

TOWER 2 2 BEDROOM W/BALCONY

| Suite Area   | 1004.27 Sq.ft. / | 93.30 Sq.m.  |  |
|--------------|------------------|--------------|--|
| Balcony Area | 213.02 Sq.ft. /  | 19.79 5q.m.  |  |
| Total Area   | 1217.29 Sq.ft. / | 113.09 Sq.m. |  |