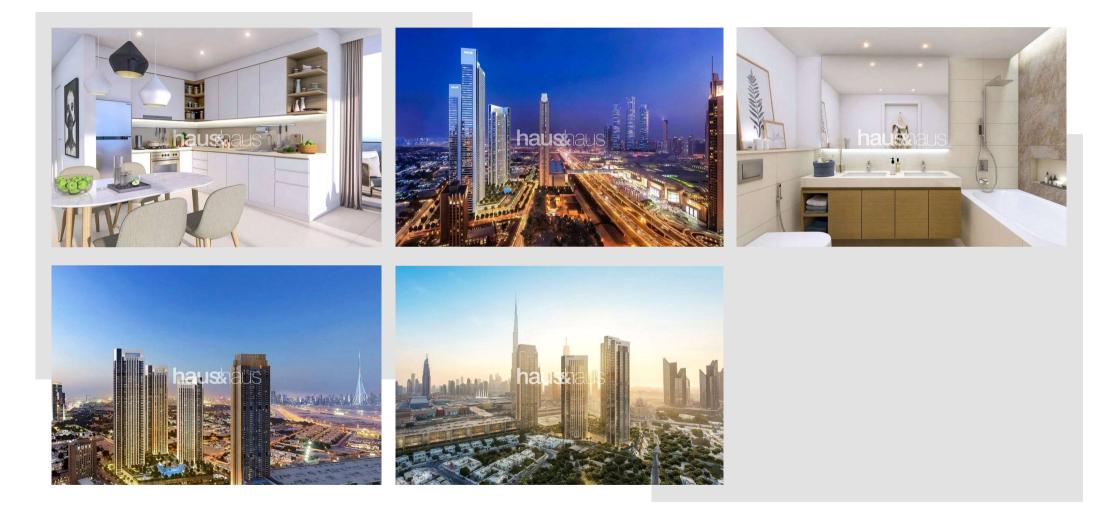

#### **Property Description**

Spacious two-bedroom corner apartment in the new Downtown Views II T2 development with Dubai Skyline views. Offering a very attractive post-handover payment plan. Handover expected early 2023. With a modern bright finish, and short proximity to The Dubai Mall, this EMAAR development is very popular.

#### **Property Features**

- Designed by Renowned Emaar Properties
- Fantastic opportunity to invest in thriving Downtown
- Spacious Two Bedroom
- Re-Sale
- 2 x Balcony
- Zabeel District
- Next to Downtown
- 48 Month Post-Handover Payment Plan
- Amount Required for Transfer Including fees 1,126,238