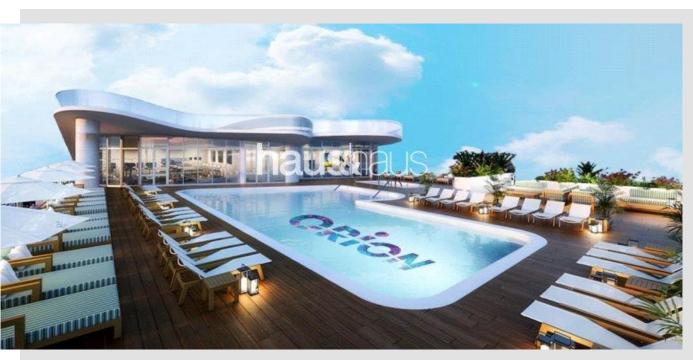

## **Property Features**

- Swimming Pool
- Gym
- Health Club
- Walking Area
- Sauna
- Steam Room
- BBQ Area

Asking Price: AED 3,400,000