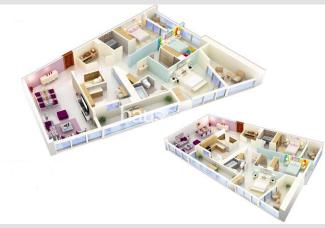

### **Property Description**

haus & haus are delighted to present to you this 3bedroom apartment with Direct Burj Khalifa views and 3 balconies Off Plan Resale in West Bay Tower, Business Bay.

This dazzling 34 storey residential tower is steps away from top-notch set of dining and shopping options, along with other recreational facilities. EXCLUSIVE listing from seller.