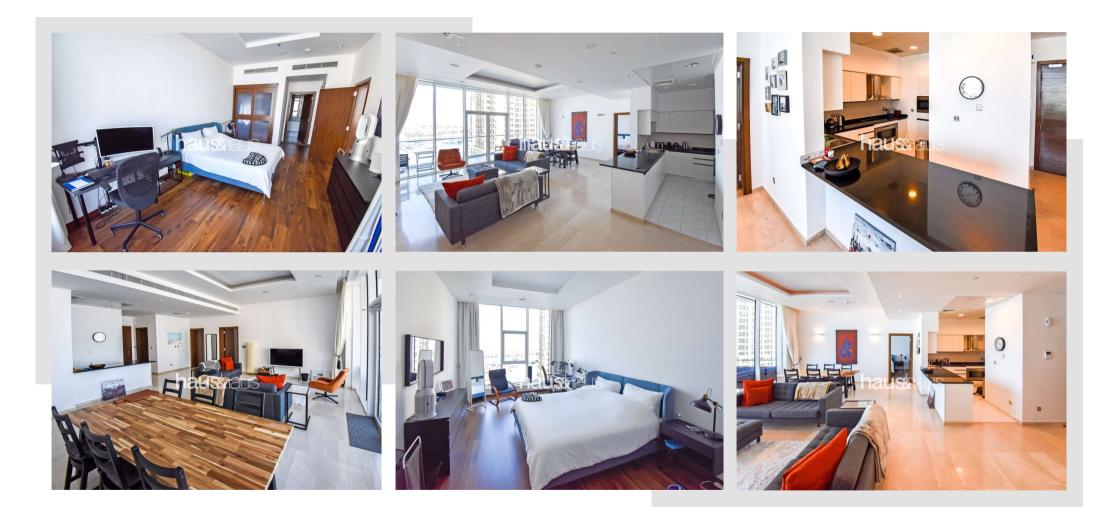

### **Property Description**

haus & haus is proud to bring to the market this fantastic 2bed apartment in Adriatic, Oceana on the Palm Jumeirah. Situated on a mid floor, the property boasts a breathtaking view of the sunset, Atlantis and the Palm marina.

Located in the end building of Oceana you won't find better views or a more private location in the community.

### Property Features

- 2 Bedrooms
- Mid floor
- Atlantis facing
- Vacant on transfer
- Infinity pool
- Beach access
- Gym access
- Call now to arrange your viewing

Asking Price: AED 4,900,000

Available: Vacant on transfer