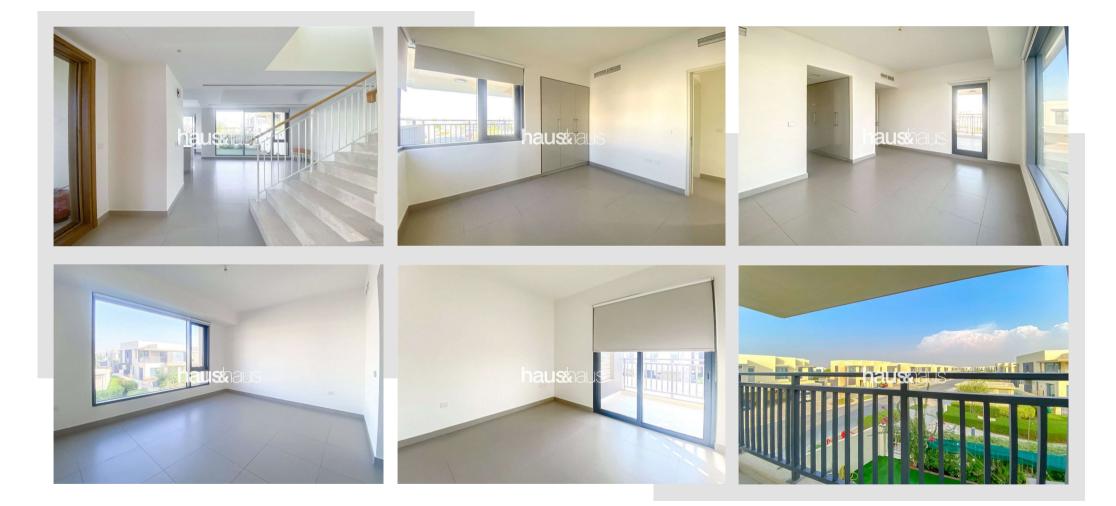

# **Property Description**

Laura at haus & haus is delighted to offer this 5 bed in Maple. Located on a 3,509 sq.ft plot size on the end of a row with ultimate privacy. The unit boasts 5 bedrooms, 2 of which can be used as a play/TV room and study. There is also open plan living plus maids.

### **Property Features**

- Fantastic Location end of Row
- Huge Corner Plot 3,509 sq.ft
- 2,700 sq.ft BUA
- Close to the Park between Maple 2 and 3
- 5 Bedroom Home
- 2 Bedrooms can be used as a TV room & Study
- Open Plan Living
- Bright and Spacious
- Shows Well