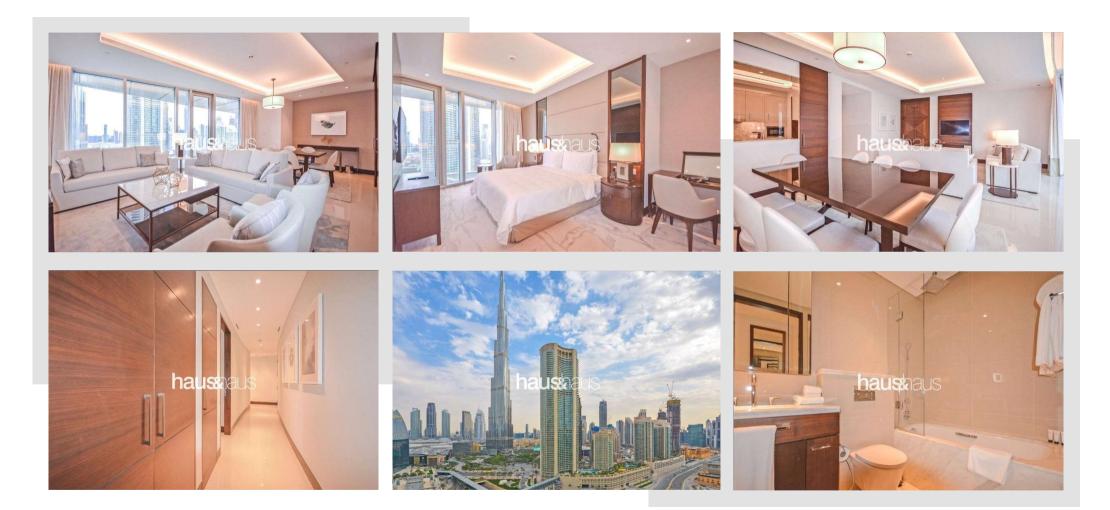

#### **Property Description**

haus & haus is proud to present this stunning 3-bedroom apartment in the exclusive The Address Sky Views, Downtown. Offering the best possible 3-bedroom layout in a central position with unrivalled Burj Khalifa and Downtown Views from the extensive balcony spanning the full width of the property this property should not be overlooked.

#### **Property Features**

- EMAAR
- Panoramic Views Overlooking the Burj Khalifa
- Spacious Balcony
- En-suite Master Bedroom
- Fitted Wardrobes
- Maids Room
- Fully Fitted Kitchen with Integrates Appliances
- State-of-the-Art Fitness Centre & Pool Area
- Access To Dubai Mall
- Please Contact Simira (BRN:49306) for More details & Information
- Property Reference: DUB222696