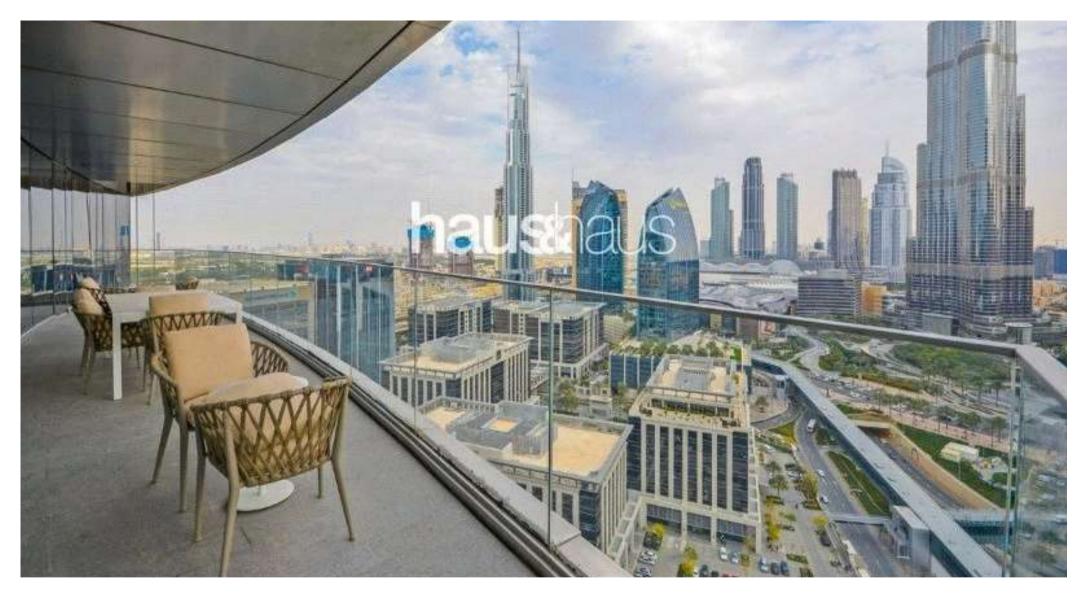

#### **Property Description**

haus & haus is proud to present this stunning 3-bedroom apartment in the exclusive The Address Sky Views, Downtown. Offering the best possible 3-bedroom layout in a central position with unrivalled Burj Khalifa and Downtown Views from the extensive balcony spanning the full width of the property this property should not be overlooked.

#### **Property Features**

- EMAAR
- Panoramic Views Overlooking the Burj Khalifa
- Spacious Balcony
- En-suite Master Bedroom
- Fitted Wardrobes
- Maids Room
- Fully Fitted Kitchen with Integrates Appliances
- State-of-the-Art Fitness Centre & Pool Area
- Access To Dubai Mall
- Please Contact Simira (BRN:49306) for More details & Information
- Property Reference: DUB222696