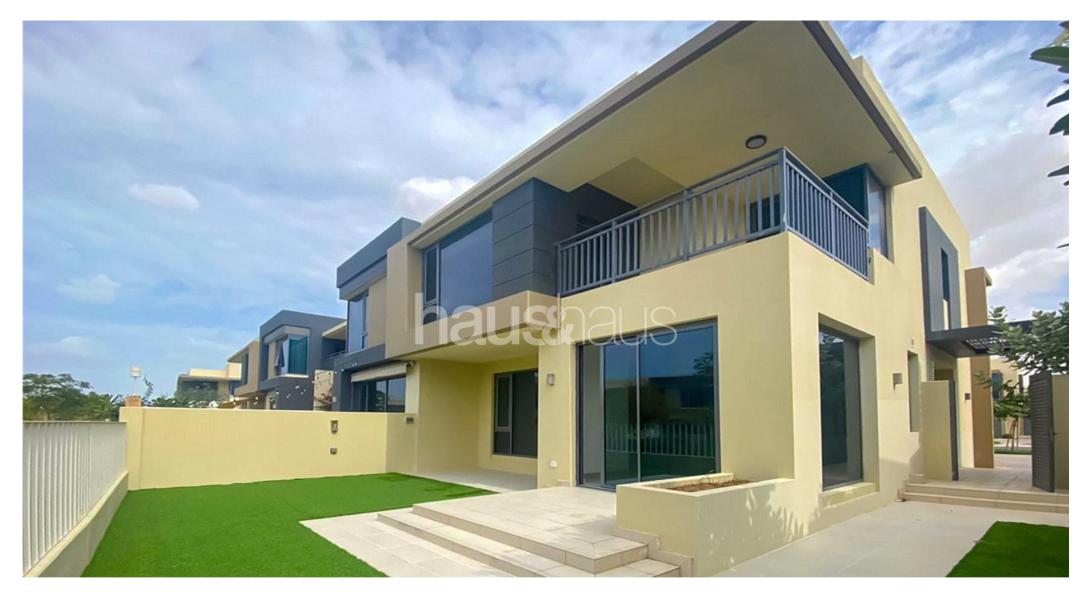

## **Property Description**

haus & haus is delighted to offer this excellent example of a 5 bed (Type 3E) in Maple 1, Dubai Hills Estate.

The villa is situated on a corner plot and is a short walk away from the Community Pool. The villa is greenery backing and has a beautifully landscaped garden.

## **Property Features**

- Corner Plot
- Close to Community Pool
- Single Row
- Backing Greenery
- 5 beds + Maids
- 2,700 sq.ft BUA
- Arrange a Viewing Today
- Call Maria on +971 (0)58 565 7241

AED 325,000 per annum