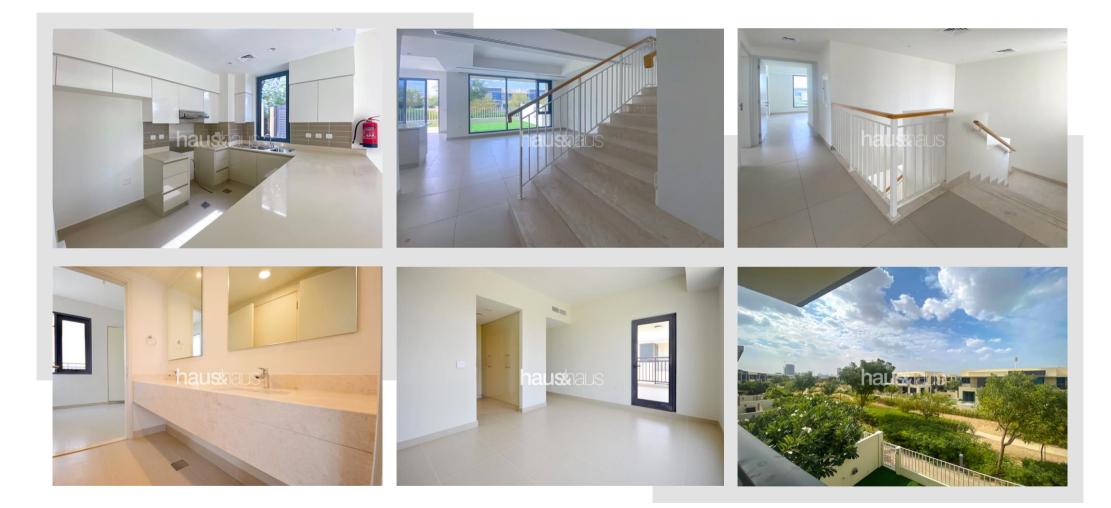

## **Property Description**

haus & haus is delighted to offer this excellent example of a 5 bed (Type 3E) in Maple 1, Dubai Hills Estate.

The villa is situated on a corner plot and is a short walk away from the Community Pool. The villa is greenery backing and has a beautifully landscaped garden.

## **Property Features**

- Corner Plot
- Close to Community Pool
- Single Row
- Backing Greenery
- 5 beds + Maids
- 2,700 sq.ft BUA
- Arrange a Viewing Today
- Call Maria on +971 (0)58 565 7241

AED 325,000 per annum