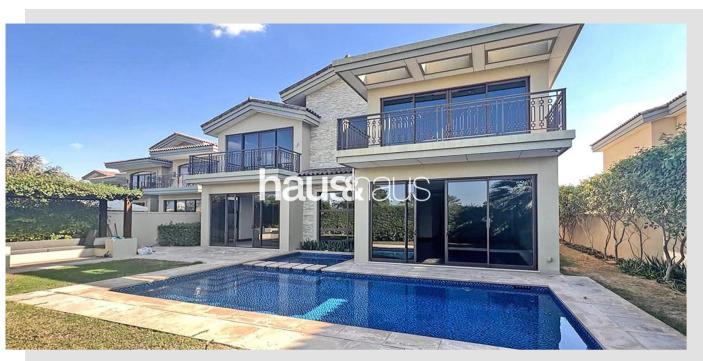

## **Property Features**

- 5 Bed B-Type Villa in Sanctuary Falls
- Modern Community
- Plot 7,370 sqft
- Private Pool
- Lake and Skyline View
- Double Garage
- Wet Kitchen
- Stunning Finishes

Asking Price: AED 10,500,000