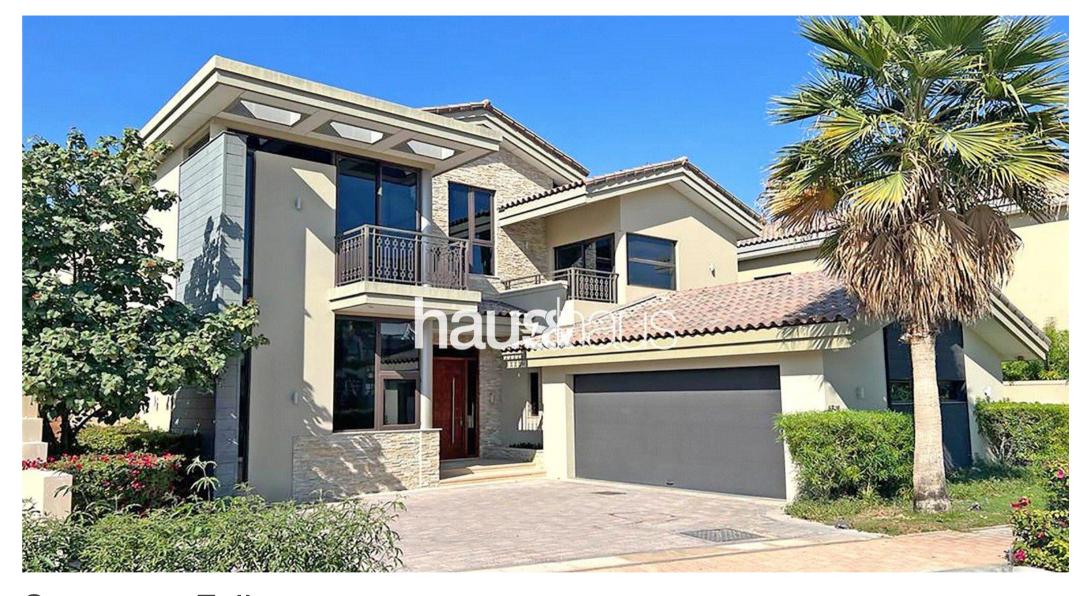

#### **Property Description**

haus & haus is thrilled to welcome to the market this 5 bed B-Type villa in Sanctuary Falls. Downstairs are 2 large family rooms, dining area, fully fitted kitchen along with breakfast area, laundry room & maids room, as well as a guest en-suite bedroom or can be used as a study room.

## **Property Features**

- 5 Bed B-Type Villa in Sanctuary Falls
- Modern Community
- Plot 7,370 sqft
- Private Pool
- Lake and Skyline View
- Double Garage
- Wet Kitchen
- Stunning Finishes

Asking Price: AED 10,500,000