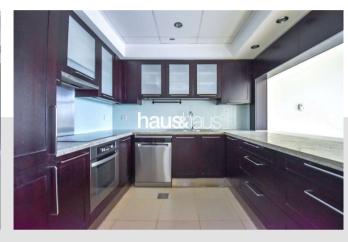

#### **Property Description**

haus & haus is delighted to market this large layout one bedroom apartment. It is unfurnished with all appliances included, including washing machine whilst the unit is also chiller free, this property is a steal! The accommodation shares a larger than average balcony. It is available now!

### **Property Features**

- Unfurnished
- Massive Balcony
- Bright and Spacious
- **Great Condition**
- White goods
- Desert View
- Great Landlord
- Flexi Cheques