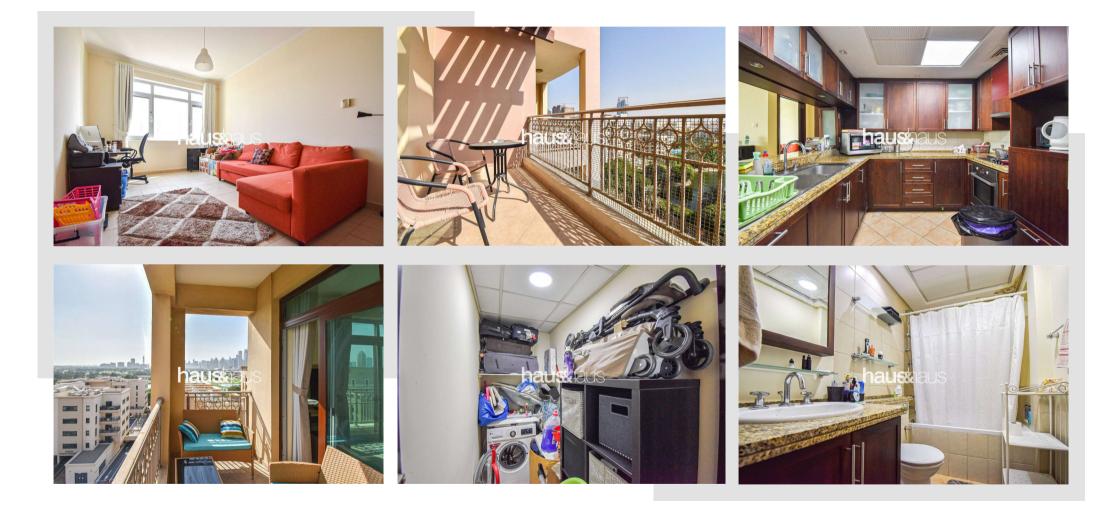

#### **Property Features**

- Corner Unit
- Unfurnished
- Gorgeous Views
- Ample Natural Light
- Huge Living Area
- Large Storage Room
- Two Generous Bedrooms
- Semi Open Plan Kitchen