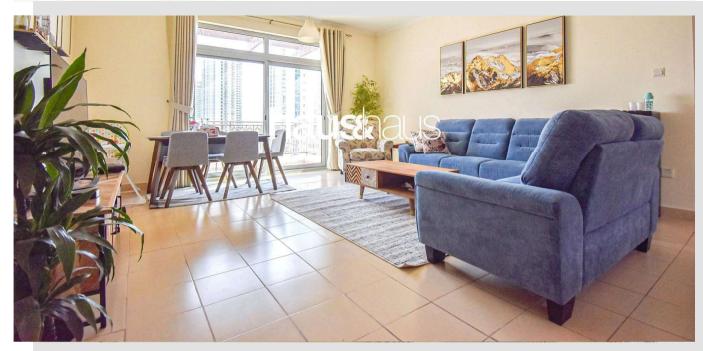

### **Property Description**

haus&haus are delighted to present this stunning apartment in UNA, The Views. This apartment is centrally located within the community, with incredibly easy access to the supermarket and shops downstairs. The apartment also boasts ample natural light, a spacious living area and two generously sized bedrooms. It is available from 1st February!

#### **Property Features**

- Corner Unit
- Unfurnished
- Gorgeous Views
- Ample Natural Light
- Huge Living Area
- Large Storage Room
- Two Generous Bedrooms
- Semi Open Plan Kitchen