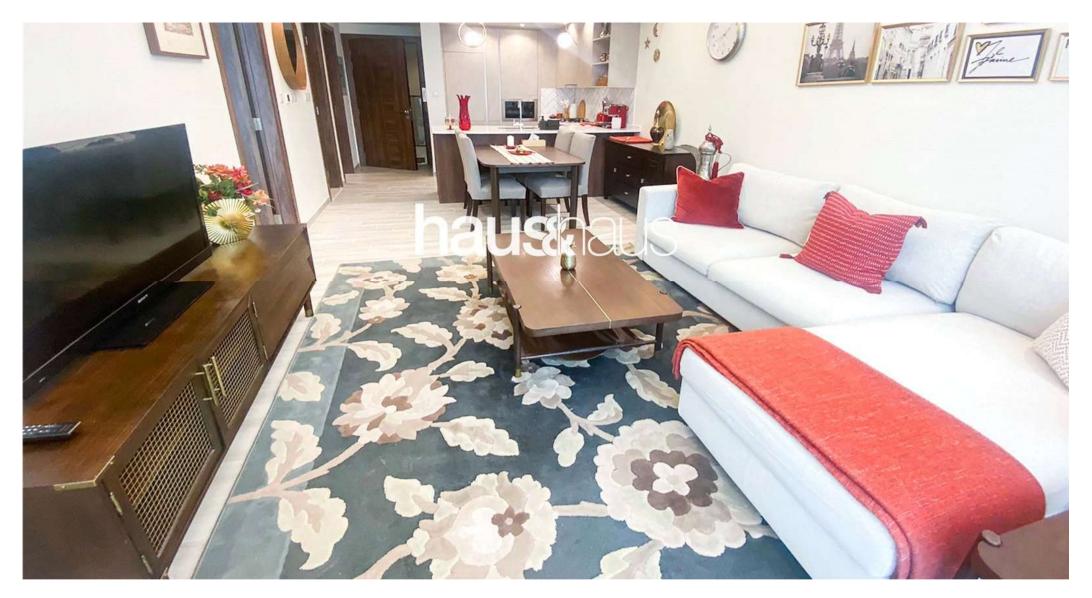

#### **Property Description**

haus and haus are proud to bring to the market this large ground floor apartment in Park Vista for rent fully furnished.

In popular demand this apartment offers new modern living a large open plan living room/ kitchen, diner and guest bathroom. The bedroom offers a large built in wardrobe's and en - suite.

#### **Property Features**

- Large 1 bedroom
- Furnished
- Large Balcony
- Park facing
- Access to pool and gym.
- Quiet location
- Available Now
- Call Gemma on 0585 766 800

AED 110,000 per annum

Available: Now