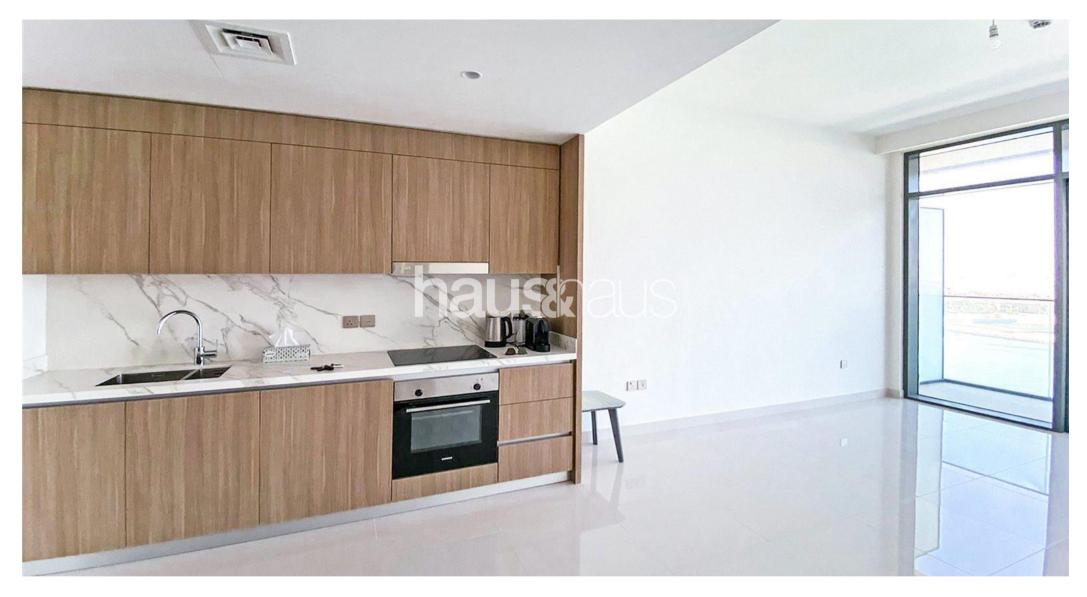

## **Property Description**

Haus & haus are proud to present to the market this stunning brand new 2 bedroom apartment located in Beach Vista, Emaar Beachfront, one of the first to be handed over. This apartment comes with an incredible sea and Palm view, a fully equipped kitchen, and a spacious living area.

## **Property Features**

- Full palm/sea view
- 2 Bedrooms
- 2 Bathrooms
- Low Floor
- Open & Fully Fitted Kitchen
- Unfurnished
- 1 Parking Space