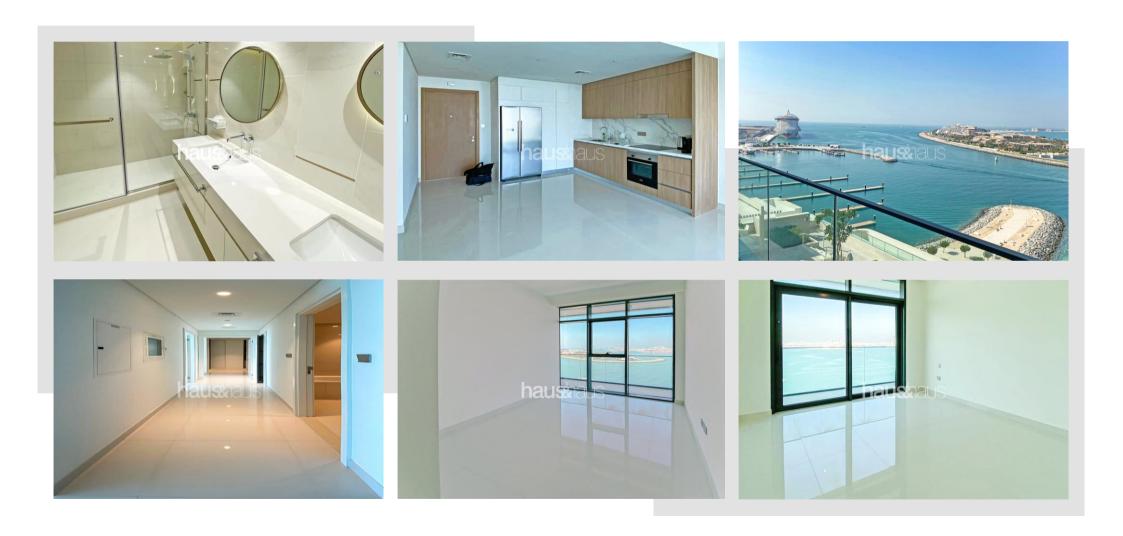

## **Property Description**

Haus & haus are proud to present to the market this stunning brand new 2 bedroom apartment located in Beach Vista, Emaar Beachfront, one of the first to be handed over. This apartment comes with an incredible sea and Palm view, a fully equipped kitchen, and a spacious living area.

## **Property Features**

- Full palm/sea view
- 2 Bedrooms
- 2 Bathrooms
- Low Floor
- Open & Fully Fitted Kitchen
- Unfurnished
- 1 Parking Space