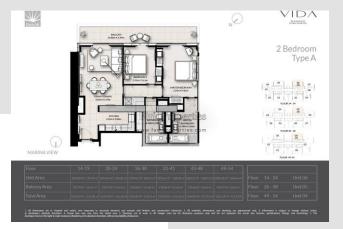

# Vida Residences Type A

### Dubai Marina

2 2 1255 sq.ft

#### **Property Features**

- 2 bedrooms / 2 bathrooms
- 1255 Square Feet
- Security / Vacant on Transfer
- **Brand New**
- **Shared Pool**
- Shared Gym
- High Floor
- High ROI for Investors

VACANT with Handover by end of March