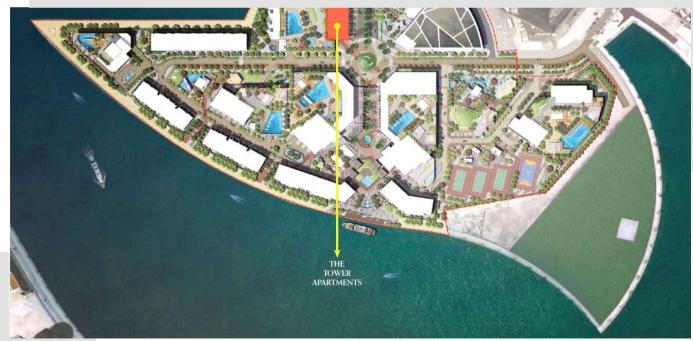

### **Property Description**

Peninsula is an emerging oasis on the doorstep of Downtown and Burj Khalifa. Occupying an island site in the heart of Dubai, this new waterfront community is being master-planned by Select Group. Payment plan 30% paid, 70% due handover expected Q4 2024.

### **Property Features**

- Peninsula One by Select Group
- Residential master development
- Unique waterfront destination
- Fantastic investment opportunity
- Studio unit Type TC
- Balcony with Dubai skyline views
- Payable now Including fees 517,000
- Payable at handover 504,000
- Expected Construction Handover Q4 2024