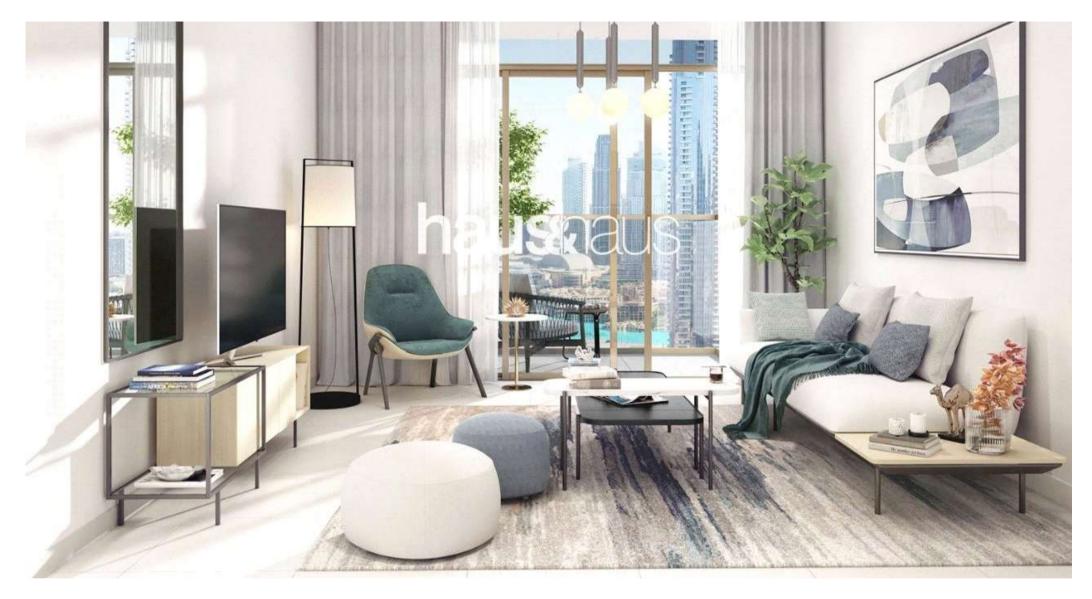

#### **Property Description**

Burj Crown enjoys a prestigious Downtown location on the trend-setting Sheikh Mohammed bin Rashid Boulevard. From here, it's just a short stroll to Dubai's iconic landmarks such as Burj Khalifa, The Dubai Mall, The Dubai Fountain, Dubai Opera and Burj Park.

### **Property Features**

- Two Bed
- **EMAAR**
- Exclusive
- BLVD facing
- Outdoor Kid's Area
- Dedicated BBQ Area
- Multi Swimming Pools
- Heart of Downtown
- Payment plan
- Amount required now incl fee 2,070,096
- Amount required 100% construction 642,866
- 24-month post-handover payment plan 428,581