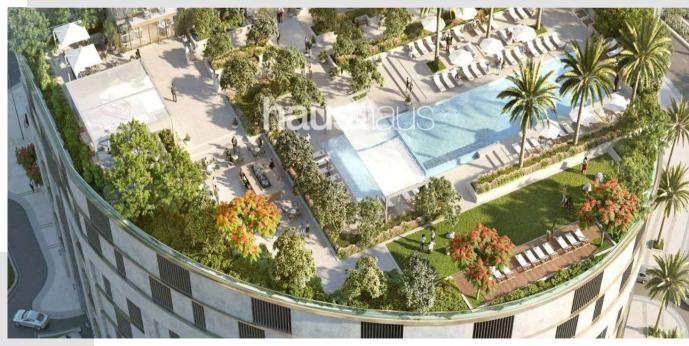

#### **Property Description**

Burj Crown enjoys a prestigious Downtown location on the trend-setting Sheikh Mohammed bin Rashid Boulevard. From here, it's just a short stroll to Dubai's iconic landmarks such as Burj Khalifa, The Dubai Mall, The Dubai Fountain, Dubai Opera and Burj Park.

### **Property Features**

- Two Bed
- **EMAAR**
- Exclusive
- BLVD facing
- Outdoor Kid's Area
- Dedicated BBQ Area
- Multi Swimming Pools
- Heart of Downtown
- Payment plan
- Amount required now incl fee 2,070,096
- Amount required 100% construction 642,866
- 24-month post-handover payment plan 428,581