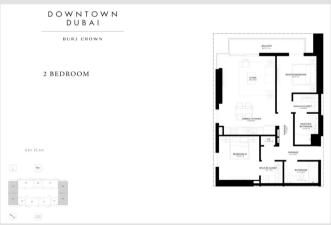

### Burj Crown

Downtown

2 2 1061 sq.ft

### **Property Features**

- Two Bed
- **EMAAR**
- Exclusive
- BLVD facing
- Outdoor Kid's Area
- Dedicated BBQ Area
- Multi Swimming Pools
- Heart of Downtown
- Payment plan
- Amount required now incl fee 2,070,096
- Amount required 100% construction 642,866
- 24-month post-handover payment plan 428,581