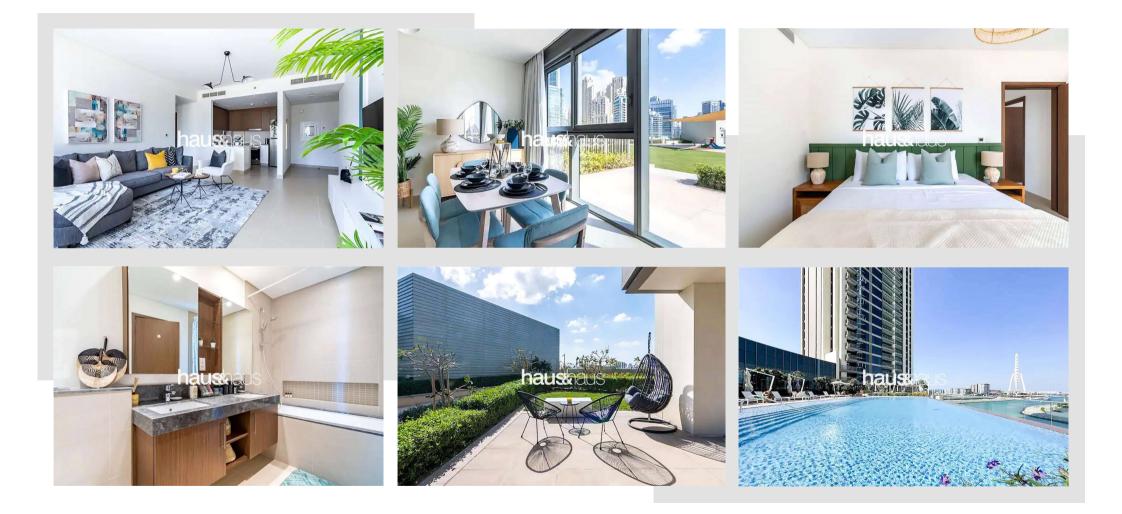

#### **Property Description**

Helle von Echt and haus & haus is proud to present this unique and fully furnished 2 bedroom / 2 bathroom apartment with an extra large private terrace, in the new stylish 52|42 Tower, offering waterfront Riviera style living. Call now to arrange viewing and for more details +971(0)58 567 5234

#### **Property Features**

- Fully furnished to high standards
- Extra large private outdoor terrace (500 sq.ft)
- Spacious living & dining area
- Open plan kitchen fitted with appliances
- Natural light
- Waterfront living
- Resort style atmosphere
- Access to Infinity pool
- Walk to beach, promenade, dining, spas and retail
- Superb indoor and outdoor kids playground areas