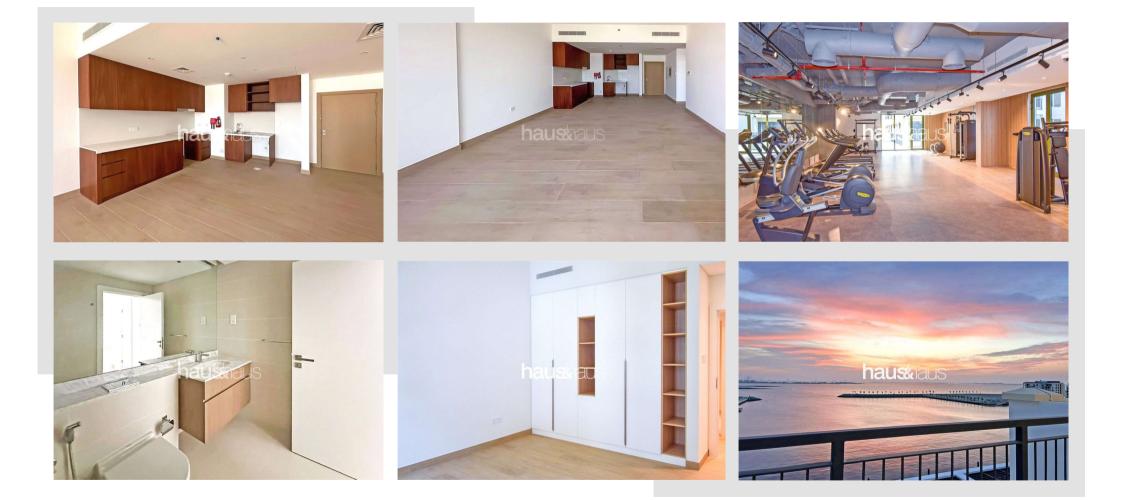

### **Property Description**

haus & haus presents this brand new vacant 1 bedroom apartment located in Dubai's iconic address - La Pont, Port De La Mer. This apartment has wooden flooring throughout, with sea facing balcony. Port de La Mer offers waterfront luxury living, with direct access to beach, marina, dining and retail. Call to arrange viewing +971(0)58 567 5234

#### **Property Features**

- Brand New
- Vacant
- Seaside and marina promenades
- Private beach access
- Fashionable boutiques, restaurants and cafés
- Outdoor parks and children's play areas
- Pet Friendly
- Private landscaped terraces
- Excellent private facilities and amenities
- Luxury Living
- Security