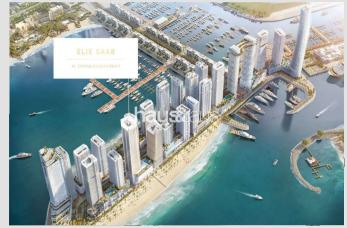

# **Grand Bleu Tower**

#### Dubai Harbour

4 5 2723 sq.ft

#### **Property Description**

Ben Walsh and haus & haus Real Estate present the genuine resale of this 4 bedroom + maid's apartment in Grand Bleu, Emaar Beachfront. Property benefits from sophisticated Elie Saab designed interior, open-plan living & dining area, and 4 balconies with panoramic views of the Palm Jumeirah and ocean. 70/30 2-year post-handover payment plan.