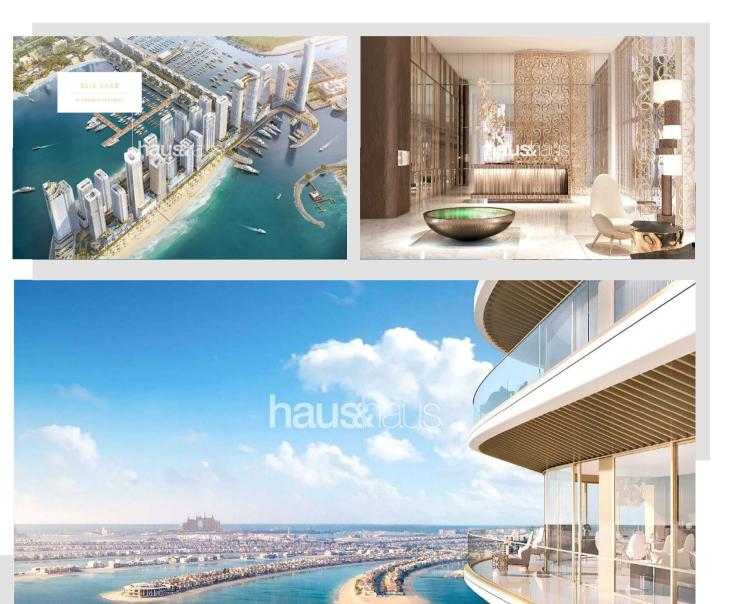

## Grand Bleu Tower

Dubai Harbour

#### **Property Description**

Ben Walsh and haus & haus Real Estate present the genuine resale of this 3 bedroom + maid's apartment in Grand Bleu, Emaar Beachfront. Property benefits from sophisticated Elie Saab designed interior, open-plan living & dining area, and a huge wrap-around terrace with panoramic views of the Palm Jumeirah and ocean.

#### **Property Features**

- Emaar Beachfront
- Genuine Resale
- High Floor
- Elie Saab Designer Tower
- Panoramic Palm Jumeirah & Ocean Views
- Open-plan Living & Dining Area
- Huge Wrap-around Terrace
- Excellent Onsite Amenities
- 1.5km Direct Private Beach Access
- Secure Under Cover Parking
- 70/30 2 Year Post Handover Payment Plan
- Handover: Q4 2024
- Multiple Units Available