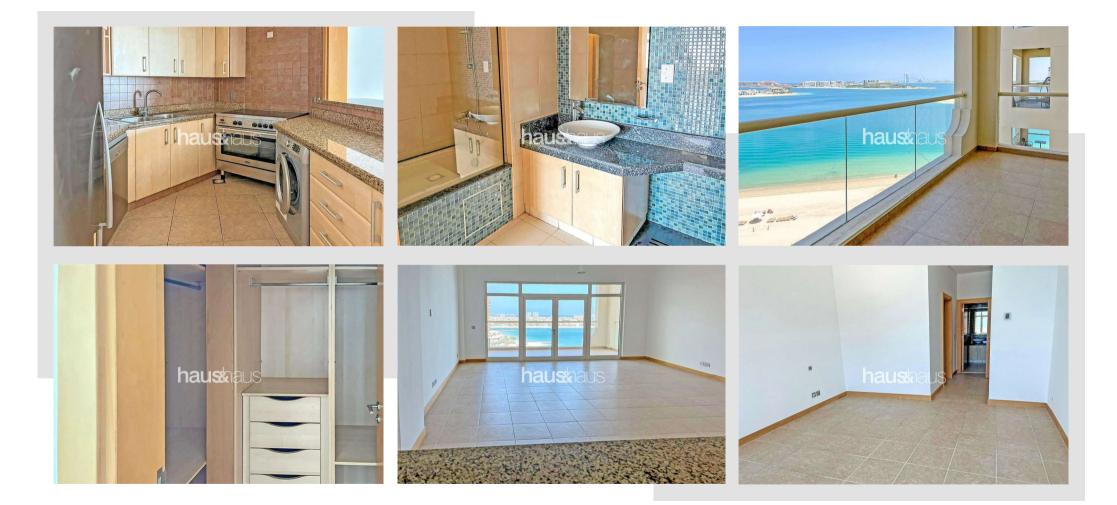

## **Property Description**

haus & haus and Elamir are pleased to present this One Bedroom in Shoreline Al Nabat, building 8. The apartment comes unfurnished and is vacant now.

It is located on a high floor and is a corner unit which is practically on the beach. This unit is guaranteed to always have unobstructed views.

## **Property Features**

- One Bedroom
- Vacant
- High Floor
- Beach Access
- Full Sea & Burj Al Arab View
- Amazing Facilities
- Prime location
- Call Elamir on +971 (0)55 549 6760

Asking Price: AED 2,700,000