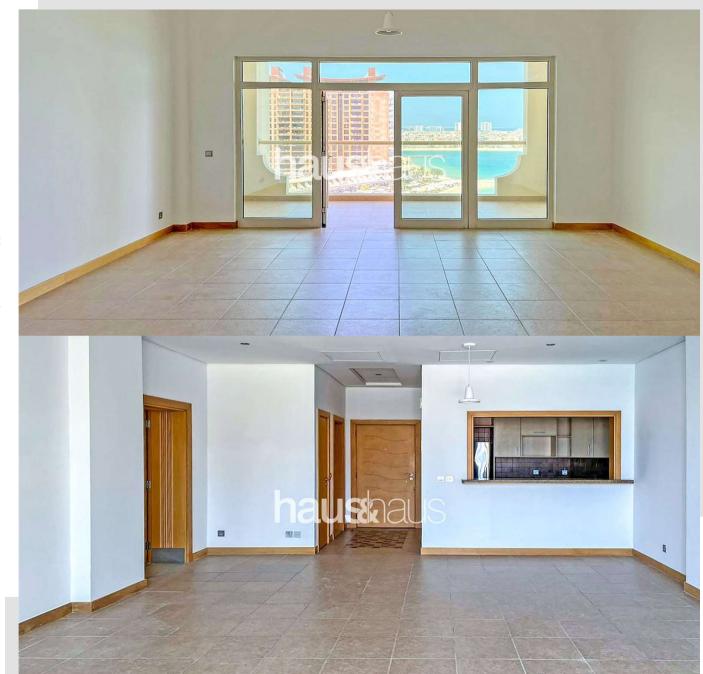

## **Property Description**

haus & haus and Elamir are pleased to present this One Bedroom in Shoreline Al Nabat, building 8. The apartment comes unfurnished and is vacant now.

It is located on a high floor and is a corner unit which is practically on the beach. This unit is guaranteed to always have unobstructed views.

## **Property Features**

- One Bedroom
- Vacant
- High Floor
- Beach Access
- Full Sea & Burj Al Arab View
- Amazing Facilities
- Prime location
- Call Elamir on +971 (0)55 549 6760

Asking Price: AED 2,700,000