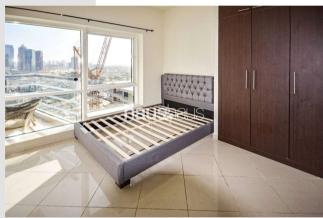

#### **Property Description**

haus & haus brings you this opportunity to purchase a high rent return investors unit, mid-floor 1 bedroom with large balcony, fitted wardrobes, 2 bathrooms and kitchen white goods included. This bright apartment also benefits from lake and Jumeirah Island views. Perfect for an investor, who would benefit from 7.5% net ROI.

#### **Property Features**

- 1 bedroom
- Large balcony
- En-suite bathroom + guests powder room
- Part furnished
- Good views
- Great building facilities
- Very well location with excellent local amenities
- Call now to arrange your viewing