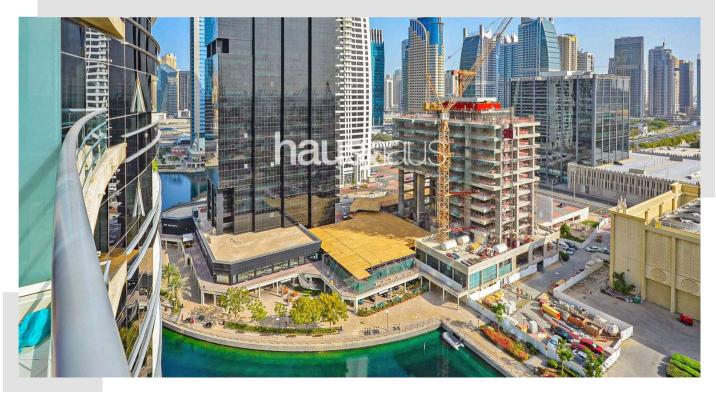

#### **Property Description**

haus & haus brings you this opportunity to purchase a high rent return investors unit, mid-floor 1 bedroom with large balcony, fitted wardrobes, 2 bathrooms and kitchen white goods included. This bright apartment also benefits from lake and Jumeirah Island views. Perfect for an investor, who would benefit from 7.5% net ROI.

## **Concorde Tower**

Jumeirah Lake Towers

1 2 675 sq.ft