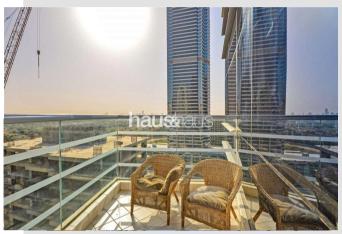

#### **Property Description**

haus & haus brings you this opportunity to purchase a high rent return investors unit, mid-floor 1 bedroom with large balcony, fitted wardrobes, 2 bathrooms and kitchen white goods included. This bright apartment also benefits from lake and Jumeirah Island views. Perfect for an investor, who would benefit from 7.5% net ROI.

#### **Property Features**

- 1 bedroom
- Large balcony
- En-suite bathroom + guests powder room
- Part furnished
- Good views
- Great building facilities
- Very well location with excellent local amenities
- Call now to arrange your viewing