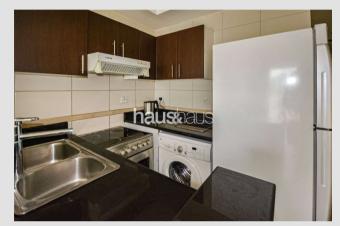

#### **Property Description**

haus & haus brings you this opportunity to purchase a high rent return investors unit, mid-floor 1 bedroom with large balcony, fitted wardrobes, 2 bathrooms and kitchen white goods included. This bright apartment also benefits from lake and Jumeirah Island views. Perfect for an investor, who would benefit from 7.5% net ROI.