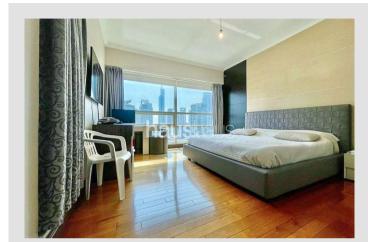

### **Property Description**

haus & haus is proud to present this new-to-market large layout 3 bedroom + maids apartment in Al Sahab 2 by EMAAR. This corner apartment offers stunning Marina and water views from living/dining area, bedrooms and balcony. At 2,204 sqft and with floor-to-ceiling windows, it offers natural light and space throughout. It is upgraded with wooden flooring and beautiful marble fixtures in all bathrooms. It is vacant now and fully furnished with Italian furniture. Viewing highly recommended!

### Call Helle to arrange +971(0)58 567 5234

- 3 bedrooms | Maids room | 4 bathrooms
- EMAAR Chiller free
- Mid to high floor
- Stunning Marina Views
- Upgraded with wooden flooring and bathroom marble fixtures throughout
- Fully furnished with imported Italian furniture
- Spacious and bright corner apartment
- 10 years owner occupied
- 2 parking spaces
- Walking distance to beach, Marina Walk, JBR promenade, shops, dining, leisure, entertainment, mall, cinema and public transport