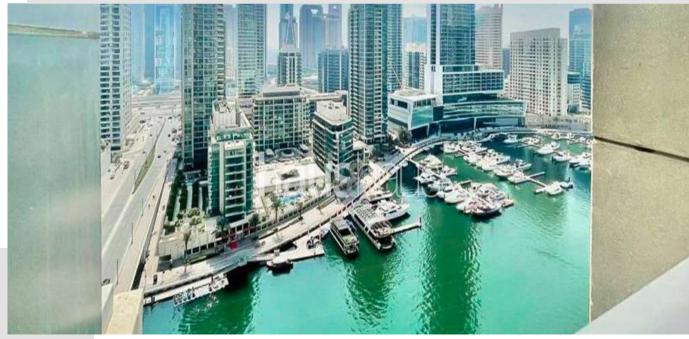

#### Dubai Marina

3+ 3+ 2204 sq.ft

### **Property Description**

haus & haus is proud to present this new-to-market large layout 3 bedroom + maids apartment in Al Sahab 2 by EMAAR. This corner apartment offers stunning Marina and water views from living/dining area, bedrooms and balcony. At 2,204 sqft and with floor-to-ceiling windows, it offers natural light and space throughout. It is upgraded with wooden flooring and beautiful marble fixtures in all bathrooms. It is vacant now and fully furnished with Italian furniture. Viewing highly recommended!