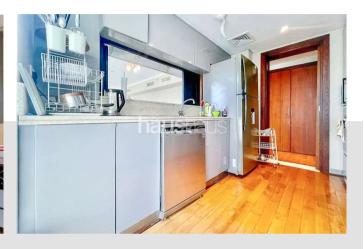

### **Property Description**

haus & haus is proud to present this new-to-market large layout 3 bedroom + maids apartment in Al Sahab 2 by EMAAR. This corner apartment offers stunning Marina and water views from living/dining area, bedrooms and balcony. At 2,204 sqft and with floor-to-ceiling windows, it offers natural light and space throughout. It is upgraded with wooden flooring and beautiful marble fixtures in all bathrooms. It is vacant now and fully furnished with Italian furniture. Viewing highly recommended!