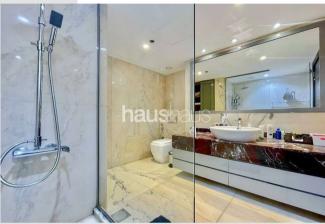

### **Property Description**

haus & haus is proud to present this new-to-market large layout 3 bedroom + maids apartment in Al Sahab 2 by EMAAR. This corner apartment offers stunning Marina and water views from living/dining area, bedrooms and balcony. At 2,204 sqft and with floor-to-ceiling windows, it offers natural light and space throughout. It is upgraded with wooden flooring and beautiful marble fixtures in all bathrooms. It is vacant now and fully furnished with Italian furniture. Viewing highly recommended!

### Call Helle to arrange +971(0)58 567 5234

- 3 bedrooms | Maids room | 4 bathrooms
- EMAAR Chiller free
- Mid to high floor
- Stunning Marina Views
- Upgraded with wooden flooring and bathroom marble fixtures throughout
- Fully furnished with imported Italian furniture
- Spacious and bright corner apartment
- 10 years owner occupied
- 2 parking spaces
- Walking distance to beach, Marina Walk, JBR promenade, shops, dining, leisure, entertainment, mall, cinema and public transport