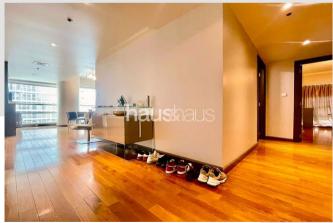

### **Property Description**

haus & haus is proud to present this new-to-market large layout 3 bedroom + maids apartment in Al Sahab 2 by EMAAR. This corner apartment offers stunning Marina and water views from living/dining area, bedrooms and balcony. At 2,204 sqft and with floor-to-ceiling windows, it offers natural light and space throughout. It is upgraded with wooden flooring and beautiful marble fixtures in all bathrooms. It is vacant now and fully furnished with Italian furniture. Viewing highly recommended!

### Call Helle to arrange +971(0)58 567 5234

- 3 bedrooms | Maids room | 4 bathrooms
- EMAAR Chiller free
- Mid to high floor
- Stunning Marina Views
- Upgraded with wooden flooring and bathroom marble fixtures throughout
- Fully furnished with imported Italian furniture
- Spacious and bright corner apartment
- 10 years owner occupied
- 2 parking spaces
- Walking distance to beach, Marina Walk, JBR promenade, shops, dining, leisure, entertainment, mall, cinema and public transport