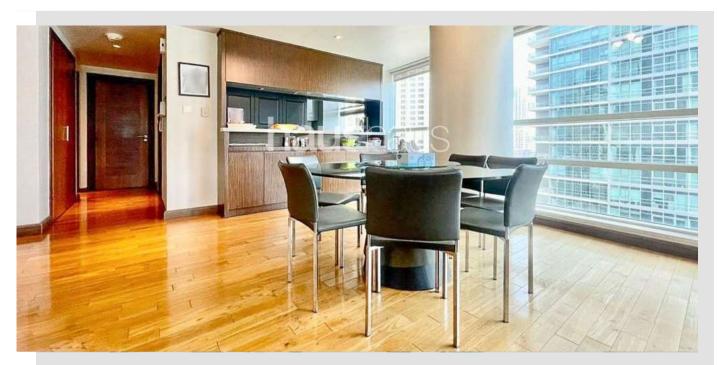

### **Property Description**

haus & haus is proud to present this new-to-market large layout 3 bedroom + maids apartment in Al Sahab 2 by EMAAR. This corner apartment offers stunning Marina and water views from living/dining area, bedrooms and balcony. At 2,204 sqft and with floor-to-ceiling windows, it offers natural light and space throughout. It is upgraded with wooden flooring and beautiful marble fixtures in all bathrooms. It is vacant now and fully furnished with Italian furniture. Viewing highly recommended!

### Call Helle to arrange +971(0)58 567 5234

- 3 bedrooms | Maids room | 4 bathrooms
- EMAAR Chiller free
- Mid to high floor
- Stunning Marina Views
- Upgraded with wooden flooring and bathroom marble fixtures throughout
- Fully furnished with imported Italian furniture
- Spacious and bright corner apartment
- 10 years owner occupied
- 2 parking spaces
- Walking distance to beach, Marina Walk, JBR promenade, shops, dining, leisure, entertainment, mall, cinema and public transport