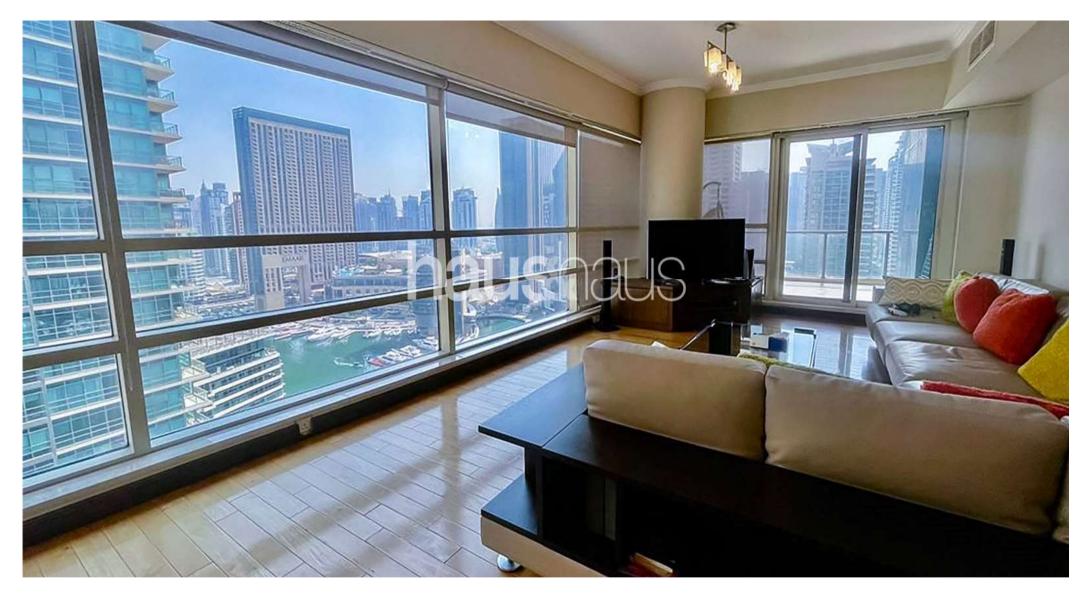

### **Property Description**

haus & haus is proud to present this new-to-market large layout 3 bedroom + maids apartment in Al Sahab 2 by EMAAR. This corner apartment offers stunning Marina and water views from living/dining area, bedrooms and balcony. At 2,204 sqft and with floor-to-ceiling windows, it offers natural light and space throughout. It is upgraded with wooden flooring and beautiful marble fixtures in all bathrooms. It is vacant now and fully furnished with Italian furniture. Viewing highly recommended!

### Call Helle to arrange +971(0)58 567 5234

- 3 bedrooms | Maids room | 4 bathrooms
- EMAAR Chiller free
- Mid to high floor
- Stunning Marina Views
- Upgraded with wooden flooring and bathroom marble fixtures throughout
- Fully furnished with imported Italian furniture
- Spacious and bright corner apartment
- 10 years owner occupied
- 2 parking spaces
- Walking distance to beach, Marina Walk, JBR promenade, shops, dining, leisure, entertainment, mall, cinema and public transport