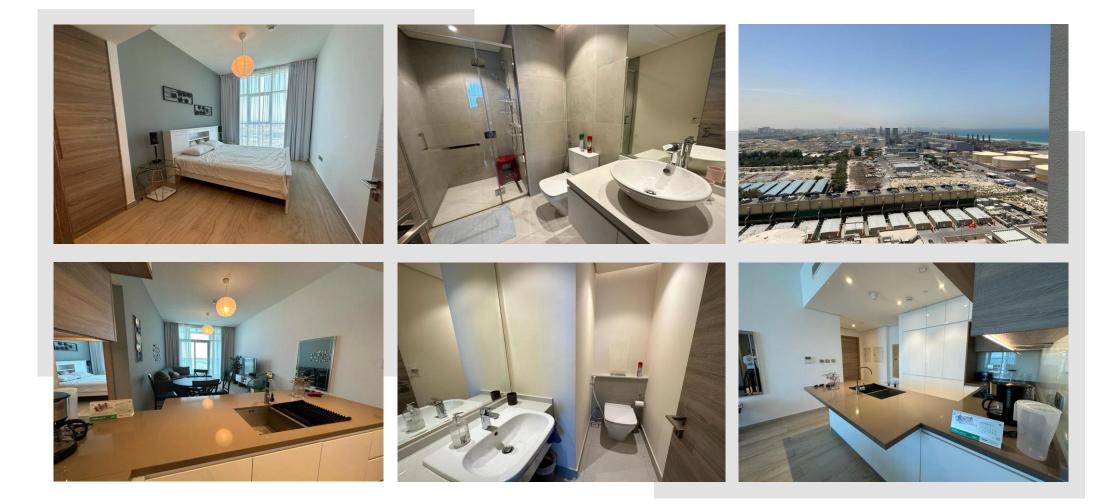

#### **Property Description**

Sean Sahadeo and haus & haus Real Estate present this one bedroom apartment in Select Group's highly coveted: Studio One. Property is situated on a high floor, benefits from a part seaview and is offered fully furnished. Unit does extra ordinarily well on short term & comes Vacant. Viewings by appointment only.

### **Property Features**

- - Mid Floor
- - Furnished
- Partial Sea Views
- - High ROI
- - Select Group Developer
- - Less than 5 years old
- New Facilities
- - Great Location

Asking Price: AED 1,400,000