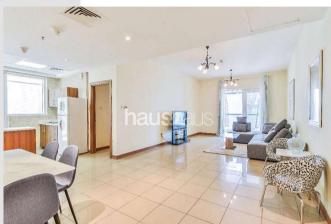

### **Property Description**

haus & haus are delighted to present this lovely 2 bedroom apartment in Sulafa tower. It is located on high floor with Palm Jumeirah and water view from the balcony. This is a 2 bed / 3 bath spacious and bright 1,395 sqft apartment furnished in good condition. It is long term tenanted and therefore a good investor deal, with immediate rental returns at ROI 6% NET

## **Property Features**

- Balcony with Palm and Water View
- Spacious and bright
- 1,395 sqft
- Furnished in good condition
- Tenanted at 110K no notice given
- Good Investor deal ROI 6% net
- Easy access to SZR
- Close to Tram station, supermarkets, dining and retail