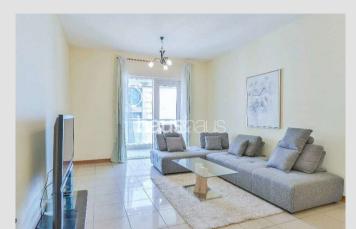

### **Property Description**

haus & haus are delighted to present this lovely 2 bedroom apartment in Sulafa tower. It is located on high floor with Palm Jumeirah and water view from the balcony. This is a 2 bed / 3 bath spacious and bright 1,395 sqft apartment furnished in good condition. It is long term tenanted and therefore a good investor deal, with immediate rental returns at ROI 6% NET

## **Property Features**

- Balcony with Palm and Water View
- Spacious and bright
- 1,395 sqft
- Furnished in good condition
- Tenanted at 110K no notice given
- Good Investor deal ROI 6% net
- Easy access to SZR
- Close to Tram station, supermarkets, dining and retail