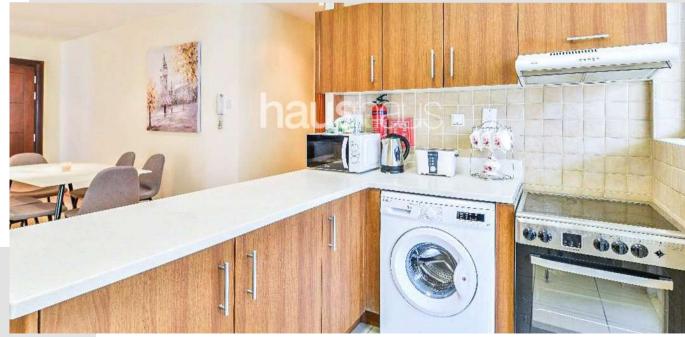

### **Property Description**

haus & haus are delighted to present this lovely 2 bedroom apartment in Sulafa tower. It is located on high floor with Palm Jumeirah and water view from the balcony. This is a 2 bed / 3 bath spacious and bright 1,395 sqft apartment furnished in good condition. It is long term tenanted and therefore a good investor deal, with immediate rental returns at ROI 6% NET

## **Property Features**

- Balcony with Palm and Water View
- Spacious and bright
- 1,395 sqft
- Furnished in good condition
- Tenanted at 110K no notice given
- Good Investor deal ROI 6% net
- Easy access to SZR
- Close to Tram station, supermarkets, dining and retail