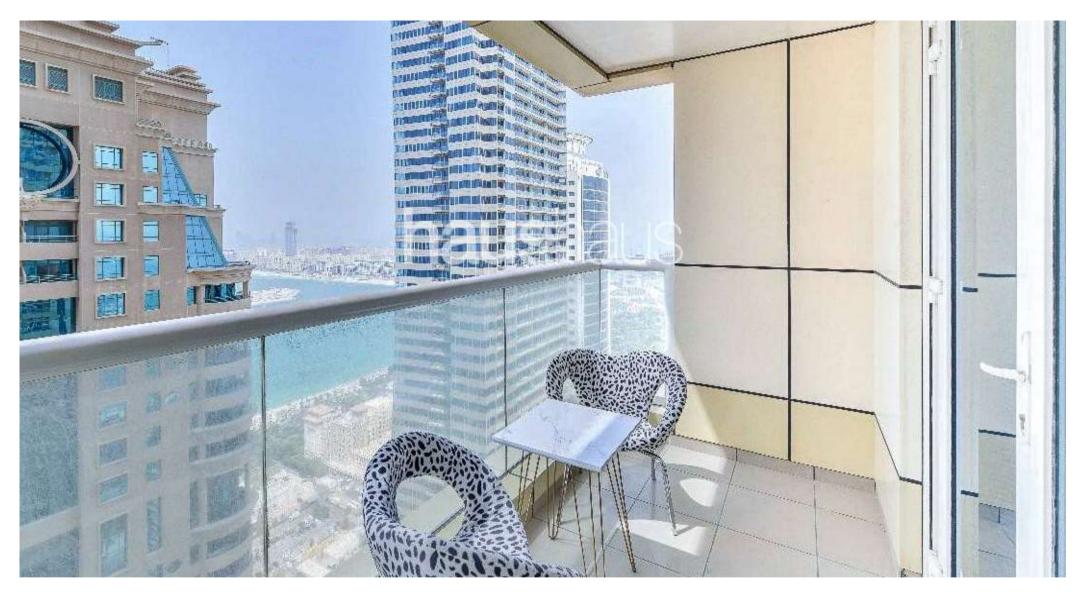

### **Property Description**

haus & haus are delighted to present this lovely 2 bedroom apartment in Sulafa tower. It is located on high floor with Palm Jumeirah and water view from the balcony. This is a 2 bed / 3 bath spacious and bright 1,395 sqft apartment furnished in good condition. It is long term tenanted and therefore a good investor deal, with immediate rental returns at ROI 6% NET

## **Property Features**

- Balcony with Palm and Water View
- Spacious and bright
- 1,395 sqft
- Furnished in good condition
- Tenanted at 110K no notice given
- Good Investor deal ROI 6% net
- Easy access to SZR
- Close to Tram station, supermarkets, dining and retail