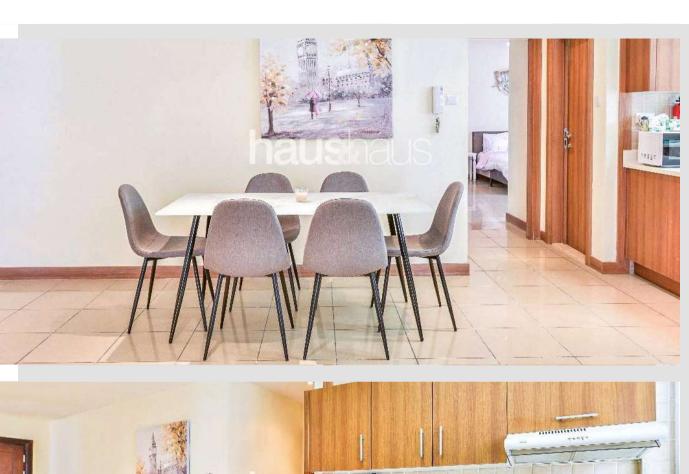

### **Property Description**

haus & haus are delighted to present this lovely 2 bedroom apartment in Sulafa tower. It is located on high floor with Palm Jumeirah and water view from the balcony. This is a 2 bed / 3 bath spacious and bright 1,395 sqft apartment furnished in good condition. It is long term tenanted and therefore a good investor deal, with immediate rental returns at ROI 6% NET

## **Property Features**

- Balcony with Palm and Water View
- Spacious and bright
- 1,395 sqft
- Furnished in good condition
- Tenanted at 110K no notice given
- Good Investor deal ROI 6% net
- Easy access to SZR
- Close to Tram station, supermarkets, dining and retail