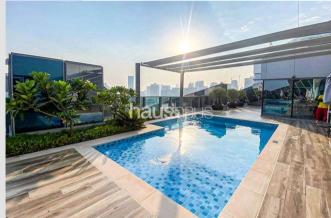

## **Property Features**

- Floor to Ceiling Windows
- High Quality Finishing
- Canal Views
- Large Living room
- Fully fitted kitchen
- World Class Amenities
- Rented at 95k

Asking Price: AED 1,895,000

Available: