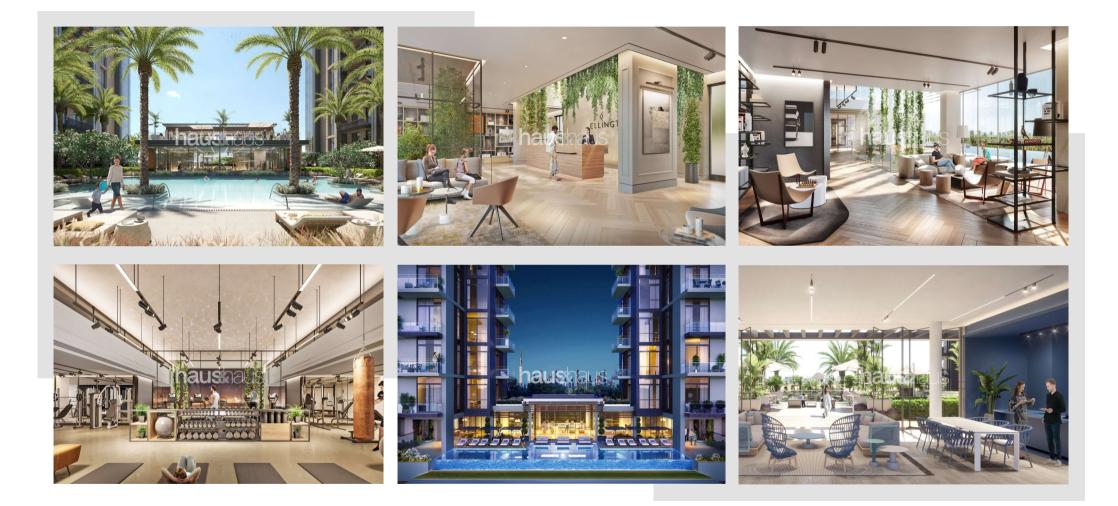

### **Property Description**

haus&haus are proud to present this stunning 1 bedroom in the recently launched Kensington Waters project by Ellington. The development is designed to offer a new standard of living with a focus on sustainability and wellness to its residents, with a lifestyle of their choice.

#### **Property Features**

- Q1 2024
- Payment Plan
- High quality finishing
- Fitted kitchen
- Luxury living
- World class amenities

Asking Price: AED 1,495,000

Available: Q1 2024