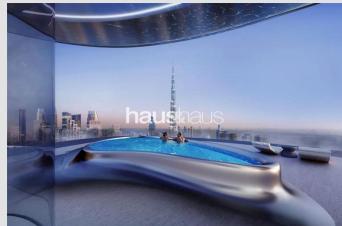

#### **Property Description**

haus& haus are proud to present Bugatti Residences in Dubai redefine luxury living in the prestigious waterfront district. Inspired by the iconic Bugatti brand, these residences epitomize exceptional design, craftsmanship, & attention to detail. Panoramic views of Dubai's skyline & waterfront, each residence showcases state-of-the-art finishes & seamless integration of luxurious materials. World-class amenities, including a private spa, fitness center, & infinity pool, provide residents with opportunities for wellness & relaxation. Personalized concierge services cater to their every need, ensuring a seamless & indulgent lifestyle. Cutting-edge smart home technology allows residents to control lighting, temperature, & security features with ease. Exquisite social spaces such as elegant lounges, a private cinema, & landscaped gardens foster a sense of community & exclusivity. Positioned in Dubai's sought-after waterfront district.

#### **Property Features**

- Riviera inspired beach
- Car lift
- Chauffeur service
- Private Pool
- Bodyguard service

Asking Price: AED 19,000,000

Available:

Available 2025