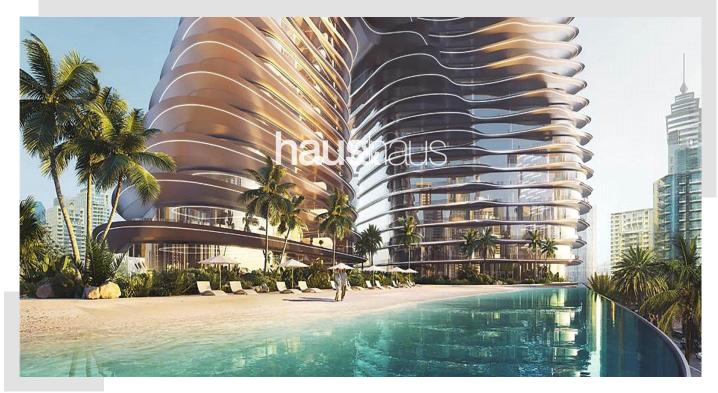

#### **Property Description**

haus& haus are proud to present Bugatti Residences in Dubai redefine luxury living in the prestigious waterfront district. Inspired by the iconic Bugatti brand, these residences epitomize exceptional design, craftsmanship, & attention to detail. Panoramic views of Dubai's skyline & waterfront, each residence showcases state-of-the-art finishes & seamless integration of luxurious materials. World-class amenities, including a private spa, fitness center, & infinity pool, provide residents with opportunities for wellness & relaxation. Personalized concierge services cater to their every need, ensuring a seamless & indulgent lifestyle. Cutting-edge smart home technology allows residents to control lighting, temperature, & security features with ease. Exquisite social spaces such as elegant lounges, a private cinema, & landscaped gardens foster a sense of community & exclusivity. Positioned in Dubai's sought-after waterfront district.

#### **Property Features**

- Riviera inspired beach
- Car lift
- Chauffeur service
- Private Pool
- Bodyguard service

Asking Price: AED 19,000,000

Available:

Available 2025