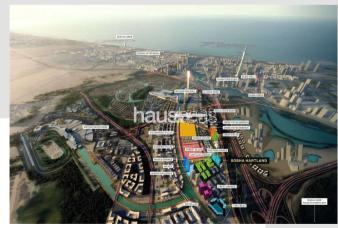

The Crest Tower B, Sobha Hartland

## The Crest Tower B

Sobha Hartland

808 sq.ft

## The Crest Tower B

Sobha Hartland

For viewing and more information, please contact our property specialist: