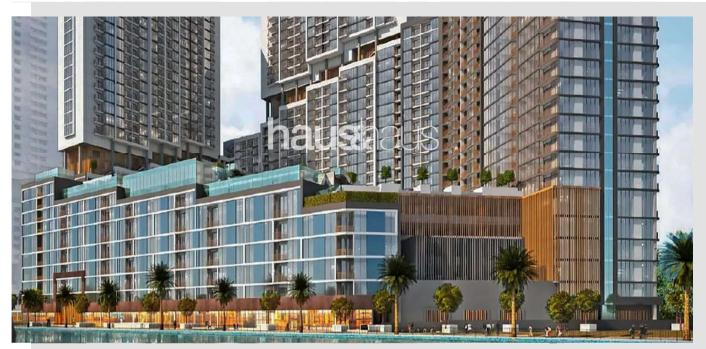

### **Property Description**

haus&haus are proud to present this genuine resale of a stunning 2-bedroom apartment in the highly anticipated The Crest by Sobha. Handing over in Q2 2025, comes with a payment plan during construction and posthandover this is a deal not to be missed.

## **Property Features**

- 2 Bedroom Apartment
- 808 Sq. Ft.
- 2 Bathrooms
- Private Balcony
- Built In Kitchen Appliances
- Handover due Q2 2025
- Complimentary Pool and Gym Access

Asking Price: AED 1,895,000