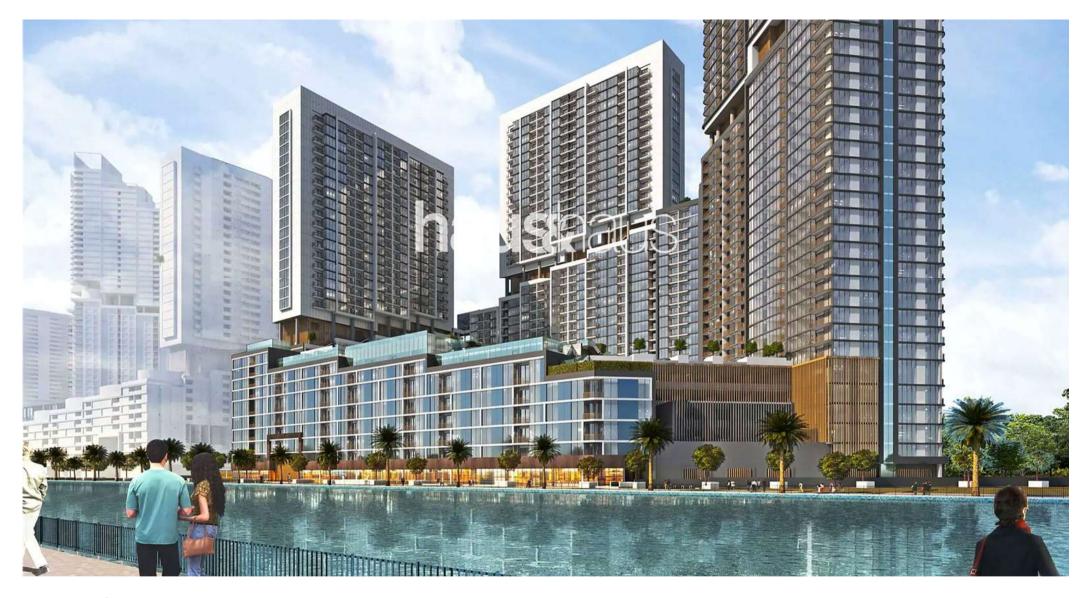

The Crest Tower B, Sobha Hartland

## The Crest Tower B

Sobha Hartland

808 sq.ft

### **Property Description**

haus&haus are proud to present this genuine resale of a stunning 2-bedroom apartment in the highly anticipated The Crest by Sobha. Handing over in Q2 2025, comes with a payment plan during construction and posthandover this is a deal not to be missed.