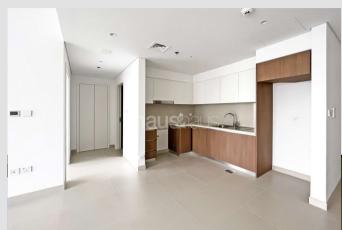

### **Property Description**

haus & haus is delighted to present this property located in The Grand, Dubai Creek Harbour.

This property is situated on a high floor, consists of 1 bedroom & 1 bathroom, and comes with an open plan living, a spacious layout, high-quality finishing & stunning views

#### **Property Features**

- **Exclusive Emaar Community**
- High Floor with Stunning Water View
- Payment Plan 30% Left (3 Instalments)
- Spacious Layout, With Open Plan Living
- Vacant, Brand-New & Ready to Move-in
- One Covered Parking Space
- Great Amenities including a Gym, Infinity Pool, Tennis Courts, Kids' Play Areas, Outdoor Lounge Areas, and Rooftop Lounge
- Walking Distance to Park, Marina, Restaurants, Spinneys, and Much More
- Book a viewing for the full experience