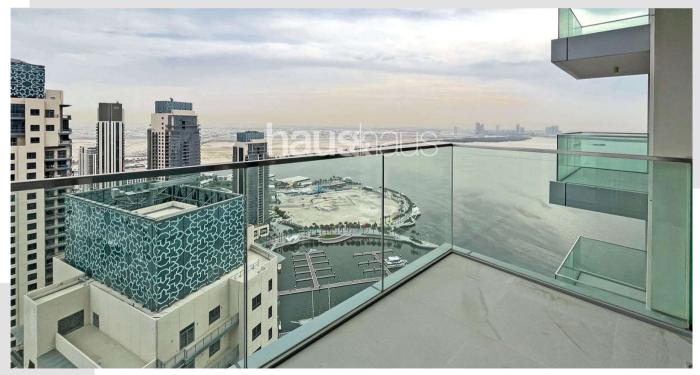

### **Property Description**

haus & haus is delighted to present this property located in The Grand, Dubai Creek Harbour.

This property is situated on a high floor, consists of 1 bedroom & 1 bathroom, and comes with an open plan living, a spacious layout, high-quality finishing & stunning views

#### **Property Features**

- **Exclusive Emaar Community**
- High Floor with Stunning Water View
- Payment Plan 30% Left (3 Instalments)
- Spacious Layout, With Open Plan Living
- Vacant, Brand-New & Ready to Move-in
- One Covered Parking Space
- Great Amenities including a Gym, Infinity Pool, Tennis Courts, Kids' Play Areas, Outdoor Lounge Areas, and Rooftop Lounge
- Walking Distance to Park, Marina, Restaurants, Spinneys, and Much More
- Book a viewing for the full experience