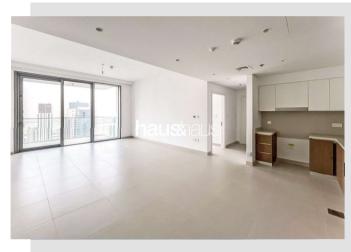

### **Property Description**

haus & haus is delighted to present this property located in The Grand, Dubai Creek Harbour.

This property is situated on a high floor, consists of 1 bedroom & 1 bathroom, and comes with an open plan living, a spacious layout, high-quality finishing & stunning views

#### **Property Features**

- **Exclusive Emaar Community**
- High Floor with Stunning Water View
- Payment Plan 30% Left (3 Instalments)
- Spacious Layout, With Open Plan Living
- Vacant, Brand-New & Ready to Move-in
- One Covered Parking Space
- Great Amenities including a Gym, Infinity Pool, Tennis Courts, Kids' Play Areas, Outdoor Lounge Areas, and Rooftop Lounge
- Walking Distance to Park, Marina, Restaurants, Spinneys, and Much More
- Book a viewing for the full experience