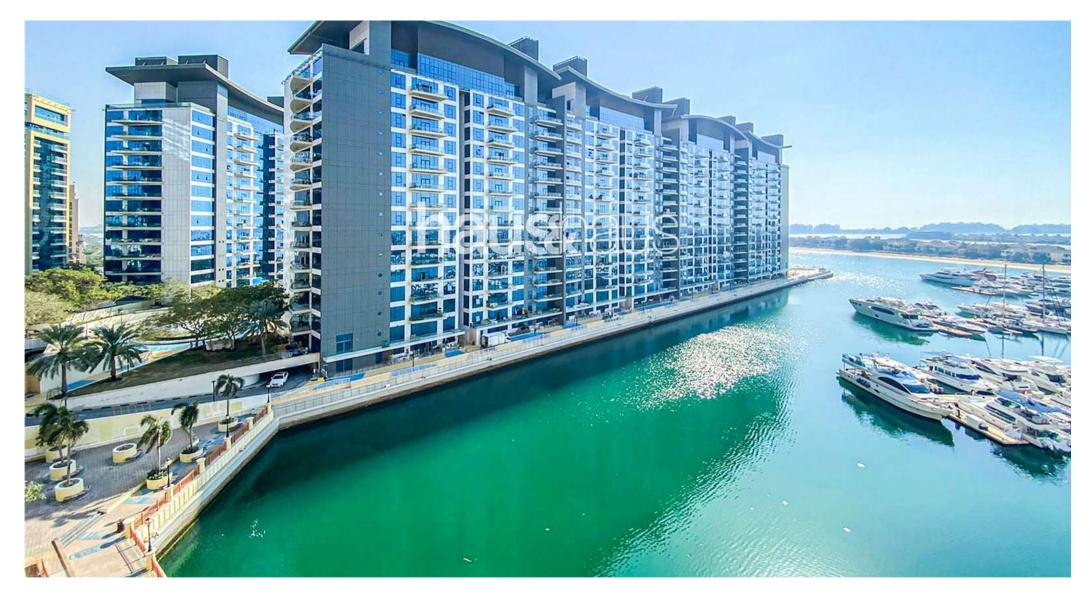

Marina Residences 1, Palm Jumeirah

## Marina Residences 1

Palm Jumeirah

2,439 sq.ft

## **Property Description**

Megan and haus & haus are excited to offer this fantastic 3 bedroom apartment in Marina Residences with two parking spaces! Vacant from the 1st July 2022, this mid-floor unit has serene Marina views from the spacious balcony and living room. This is not one to be missed. Contact Megan today for more information.