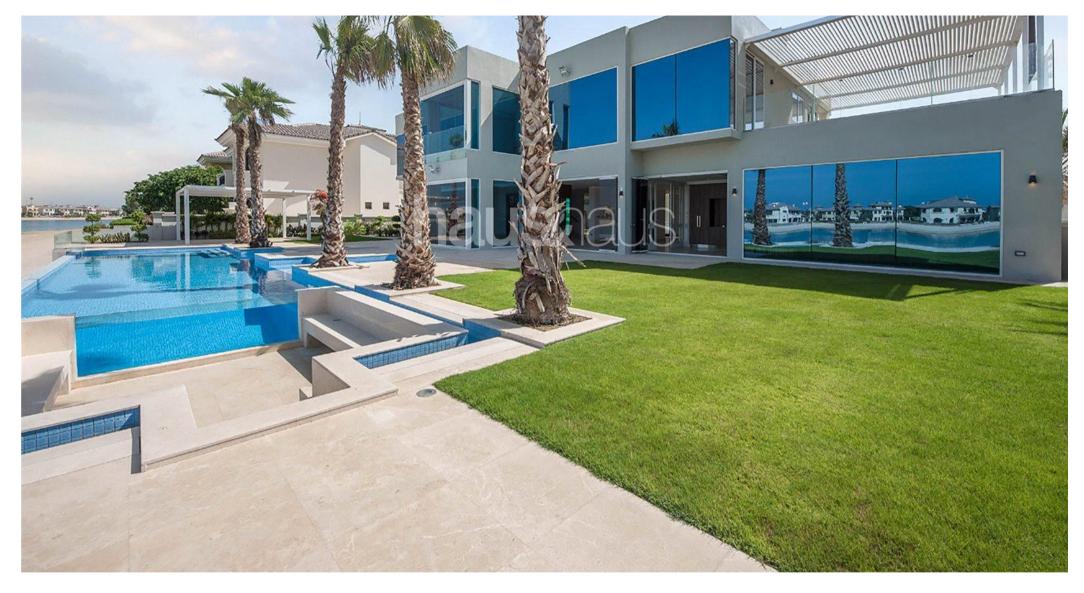

# **Property Description**

haus & haus is pleased to offer for sale this exclusive ultra-modern beach villa in Dubai's finest postcode, Palm Jumeirah.

Built up of over 9,000 sq.ft and situated on a generous plot of 15,000 sq.ft, this home offers 6 large bedroom suites and filled with natural light and sunset views.

### **Property Features**

- Located at end of Frond (Tip Villa)
- Ultra-Modern Beach Mansion
- Extended BUA 9,000 sq.ft
- Extended PLOT 15,000 sq.ft
- 6 bedrooms, 7 baths
- Home Agauriam
- 2 professional kitchens
- Maids & drivers room external
- Infinity Pool
- Private Beach
- Call Jessica on +971 (0)58 517 2997 to view