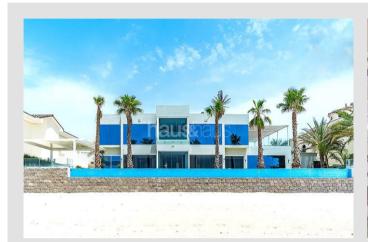

# **Property Description**

haus & haus is pleased to offer for sale this exclusive ultra-modern beach villa in Dubai's finest postcode, Palm Jumeirah.

Built up of over 9,000 sq.ft and situated on a generous plot of 15,000 sq.ft, this home offers 6 large bedroom suites and filled with natural light and sunset views.

### **Property Features**

- Located at end of Frond (Tip Villa)
- Ultra-Modern Beach Mansion
- Extended BUA 9,000 sq.ft
- Extended PLOT 15,000 sq.ft
- 6 bedrooms, 7 baths
- Home Agauriam
- 2 professional kitchens
- Maids & drivers room external
- Infinity Pool
- Private Beach
- Call Jessica on +971 (0)58 517 2997 to view