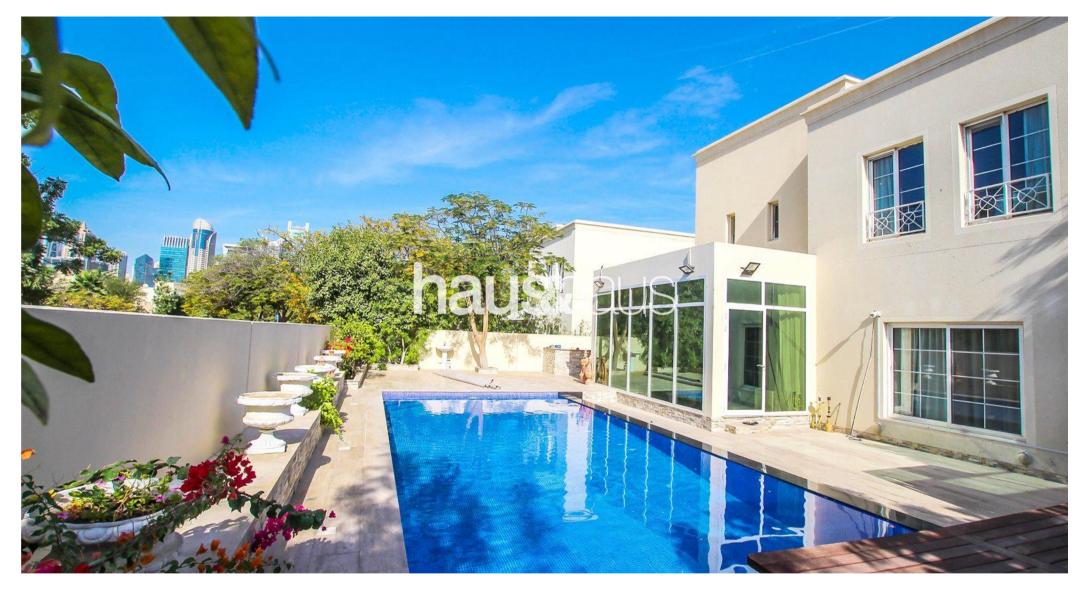

### **Property Description**

haus & haus Real Estate is proud to offer this upgraded and extended Type 3 property, located in the popular Meadows 1 family community. This single row unit boasts privacy and is vacant on transfer.

The villa benefits from upgraded flooring and has its own swimming pool.

## **Property Features**

- Vacant on Transfer
- Extended & upgraded
- Type 3
- Single row
- Plot size 5,948 sq.ft
- Close to tennis courts
- Large landscaped garden
- Please call Joy on +971 (0)56 378 3261 for more information or to book a viewing