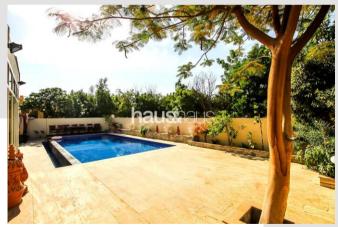

The villa benefits from upgraded flooring and has its own swimming pool.

## **Property Features**

- Vacant on Transfer
- Extended & upgraded
- Type 3
- Single row
- Plot size 5,948 sq.ft
- Close to tennis courts
- Large landscaped garden
- Please call Joy on +971 (0)56 378 3261 for more information or to book a viewing