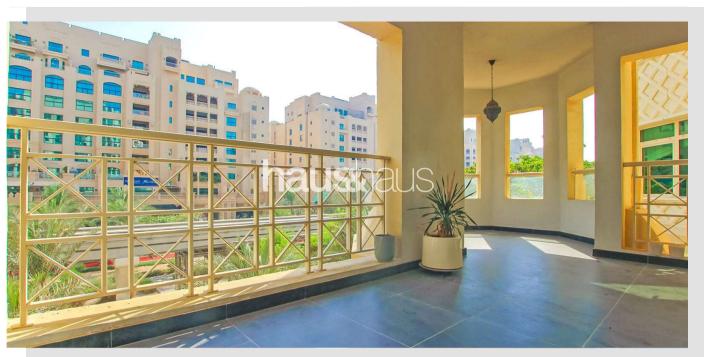

### **Property Description**

haus & haus is proud to offer for sale this stunning 2 bed plus maids F Type apartment in Jash Hamad on the Shoreline, Palm Jumeirah.

Upgraded to a stylish, western style throughout, the property spans 2,039 square feet and boasts 2 balconies with views of the park.

## **Property Features**

- Vacant
- Upgraded Throughout
- F Type
- Private Beach Access
- 2,039 Square feet
- 2 Balconies
- Close to Park and Shops
- Call Matthew on + 971 (0)56 981 8690

Asking Price: AED 2,575,000