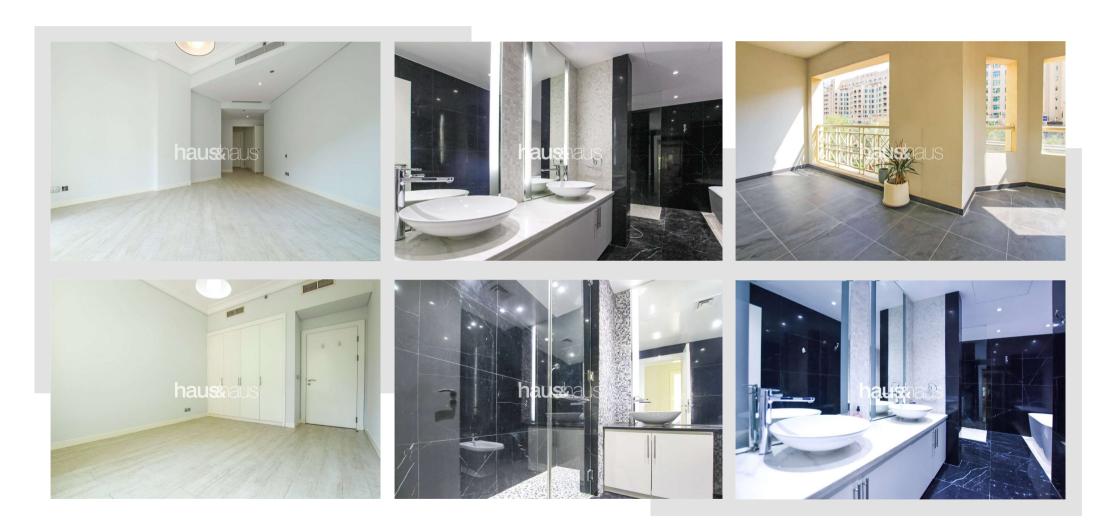

### **Property Description**

haus & haus is proud to offer for sale this stunning 2 bed plus maids F Type apartment in Jash Hamad on the Shoreline, Palm Jumeirah.

Upgraded to a stylish, western style throughout, the property spans 2,039 square feet and boasts 2 balconies with views of the park.

## **Property Features**

- Vacant
- Upgraded Throughout
- F Type
- Private Beach Access
- 2,039 Square feet
- 2 Balconies
- Close to Park and Shops
- Call Matthew on + 971 (0)56 981 8690

Asking Price: AED 2,575,000